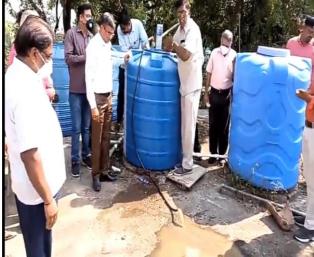

कर्मचारी. अहिरे, उपप्राचार्य डॉ. अनंत पाटील, प्रणालीचे स्वागत केले. विद्यार्थी विकास अधिकारी डॉ. लह स्वजबाबदारीने २० ऑक्टोवर

साक्री : सी. गो. पाटील महाविद्यालयात पर्यावरणजागृतीचा संदेश देताना सायकल यात्री प्रणाली चिकटे शेजारी महाविद्यालयाचे प्राचार्य डॉ. राजेंद्र अहिरे, उपप्राचार्य डॉ. अनंत पाटील, प्राध्यापक आदी.

मनापासून

शासनाच्या

२०२० पासून प्रणालीने सायकल प्रवास सुरू केला आहे. आजपर्यंत पाच हजार ७०० किलोमीटर प्रवास करून ती साक्री (जि. घुळे) येथे पोचली. ''कोणत्याही प्रकारचे कुठेही

प्रदेषण असेल ते निर्मलनासाठी सक्रिय सहभाग नोंदवावा. अशा सामाजिक कार्यात सहभागी व्हावे. कोणत्याही यंत्रणेची वाट न पाहता

आपण काय करू शकतो. कोणालाही न सांगता जमेल तेवढे पर्यावरण संवर्धनाचे काम आपण करू,'' असे आवाहन प्रणालीने विद्यार्थिनींना केले.

### Using Sifen Method for Cleaning Water Storage Tank



तॉड



We running various methods that makes easy and effortless cleaning method adopted by our college.

#### Rain Water harvesting with Well Recharge Point

We adopted Rain water recharge point by our college. To enrich ground water level in our campus.





Green Audit Report of VVM's S.G. Patil Arts, Science and Commerce College, Sakri

12 | Page



# सी.गो.पाटील महाविद्यालय मैदानावर जलपूनर्भरण प्रकल्प

आहे. पाणी उपलब्ध व्हावे म्हणून मोठे दगडगोटे टाकण्यात आले. जलपातळीत वाढ होईल. कुपनलीका बसविली आहे चोळीस जेणेकरून या चार एकर मैदानावरील महाविद्यालयातील

कासारे, (प्रतिनिधी) - जलपातळी खाली गेली. ही त्यानुसार महाविद्यालयाचे प्राचार्य को णत्याही गोष्टीचे मोल परिस्थिती साक्री परीसरात सर्वद्र डॉ.रार्जेंद्र अहिरे, उपप्राचार्य प्रा.रवि माणसाला तेव्हाच कळते जेव्हा आहे. या समस्या दूर व्हाव्यात देवरे या