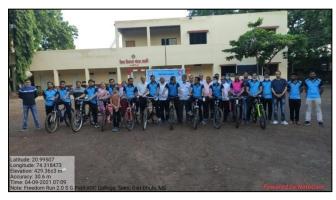

ed in the gardens to reduce the wastage of water.



#### **Environment Protection**

In connection with World environment day every year planting tree saplings in different localities of the campus for the conservation of biodiversity. Maintaining herbal garden and organic vegetable garden to make campus eco-friendly. Reduced use of plastic materials and proper disposal of waste materials are practiced.

#### **Tree Plantation**



Our campus is covered with Neem tree (*Azadirachta indica*), Campa and various flowering plants.

Botanical Garden: Our Botany Department is maintaining medicinal plants garden



### Oxygen zone for students





### Medicinal Plant Garden:



Green Audit Report of VVM's S.G. Patil Arts, Science and Commerce College, Sakri

10 | P a g e



#### **Transport**





#### मार्ग सुकर होणार आहे. काँग्रेसल रक्षणासाठी महाराष्ट्र भ्रमण यवतमाळच्या तरूणीचे पर्यावरण

#### साक्री । प्रतिनिधी

अलीकडे विविध प्रकारच्या प्रदूषणामुळे पर्यावरणाचा ऱ्हास होतो आहे. अशा परिस्थितीत खारीचा वाटा एवढे का होईना खाराचा वाटा एवढ का हाइना आपण पर्यावरण जागृतीचे काम केले पाहिचे हा हेतू डोळ्यासमोर ठेवून यवतमाळची २१ वर्षीय प्रणाली विट्ठल चिकटे ही सायकल यात्री राज्यभर भ्रमंती करते आहे. यासोबत महिला सशक्तिकरण जनजागृती, स्थानिक संस्कृतीचा अभ्यासही ती करते आहे. स्वइच्छा, स्वनियोजन आह. स्वइच्छा, स्वानयाजन आणि पालकांच्या परवानगीने ही युवती कोणत्याही संरक्षणाशिवाय गावोगावी पर्यावरण संवर्धनाचा संदेश देत आहे.

आह. आज ९ मार्च रोजी प्रणाली चिकटे हिने सकाळी सात वाजता बारीपाडा येथून आपला सायकल प्रवास सुरू केला, आणि अवघ्या तीन तासात ४४ किलोमीटर अंतर कापत साक्री येथील सि.गो पाटील महाविद्यालयात