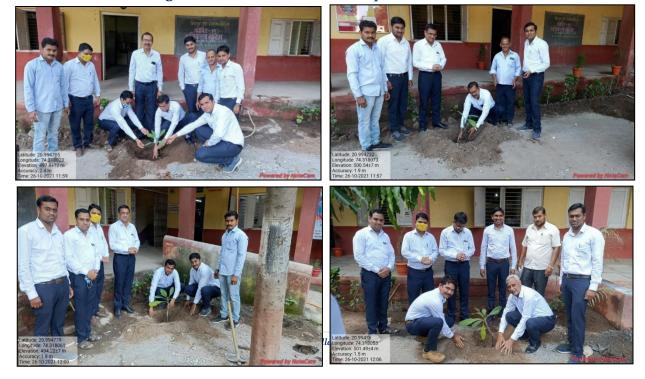

rectly to environment without neutralization, these not only degrades the underground water quality but also deteriorate the soil quality drastically when exposed for prolonged period of time. When we are talking about waste water management, the disposing / recycling, pollution control and

Green campus etc. are also included. It is important to make sense of waste water treatment and recycling in colleges and / institution laboratories.

The Practice:

It is being taught regularly and periodically that acidic, alkaline waste and other wastes disposals coming out from laboratories are toxic, hazardous and dangerous. Further pH calculations and determination of in the labs.

Fig. 1: Disposal of dead chemicals and laboratory waste water



Fig. 2 : Plantation in various Departmental Areas



### **Department of Zoology**

### Vermi-composting

Vermicomposting is a method of using worms to transform organic waste into a nutrient-rich fertilizer. The main objective of Vermicomposting is to produce organic manure of exceptional quality for the organically starved soil by using agricultural wastes garden wastes and animal farms waste are usually dumped into at places resulting in a foul mess. It is a healthy and clean way to eliminate wastes going into our landfills, which improves the environment. Vermicomposting attracted lot of interest in recent years due to increasing environmental concerns and use of sustainable fertilizers. The Vermicomposting is becoming very popular due to a way to treat organic wastes more quickly. It is the Eco-friendly method of converting organic wa