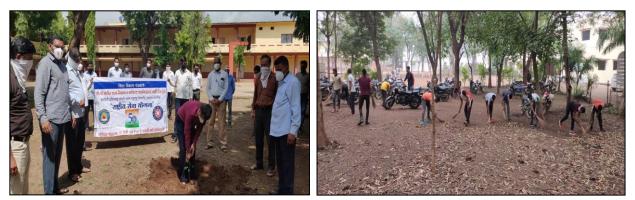

f VVM's S.G. Patil Arts, Science and Commerce College, Sakri

8 | Page

#### Water Management

The effective water management and water conservations methods are adopted in the campus. Rainwater harvest system and rain digs are there to collect the maximum amount of rain water. Water purifiers are used in all the departments. Sprinklers and drip irrigation are used in the gardens to reduce the wastage of water.



#### **Environment Protection**

In connection with World environment day every year planting tree saplings in different localities of the campus for the conservation of biodiversity. Maintaining herbal garden and organic vegetable garden to make campus eco-friendly. Reduced use of plastic materials and proper disposal of waste materials are practiced.

#### **Tree Plantation**



Our campus is covered with Neem tree (*Azadirachta indica*), Campa and various flowering plants.

Botanical Garden: Our Botany Department is maintaining medicinal plants garden



### Oxygen zone for students





### Medicinal Plant Garden:



Green Audit Report of VVM's S.G. Patil Arts, Science and Commerce College, Sakri

10 | P a g e



#### **Transport**





#### मार्ग सुकर होणार आहे. काँग्रेसल रक्षणासाठी महाराष्ट्र भ्रमण यवतमाळच्या तरूणीचे पर्यावरण

#### साक्री । प्रतिनिधी

अलीकडे विविध प्रकारच्या प्रदूषणामुळे पर्यावरणाचा ऱ्हास होतो आहे. अशा परिस्थितीत खारीचा वाटा एवढे का होईना खाराचा वाटा एवढ का हाइना आपण पर्यावरण जागृतीचे काम केले पाहिचे हा हेतू डोळ्यासमोर ठेवून यवतमाळची २१ वर्षीय प्रणाली विट्ठल चिकटे ही सायकल यात्री राज्यभर भ्रमंती करते आहे. यासोबत महिला सशक्तिकरण जनजागृती, स्थ