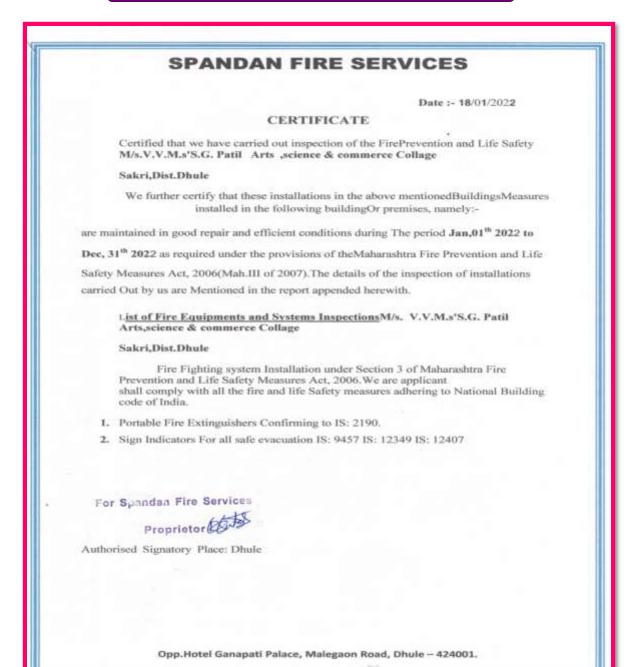

### Academic Audit (2019-20)

Subject :- List of conferment of Academic Grading to Affiliated Colleges/ Recognized Institutions of Kavagitri Bahimahai Chaudhari North Maharashtra University, Jalgaon.

Dear Sir/Madame

In accordance with the provision under section 117 (1) of Maharashtra Public Universities Act,2016, it is necessary to have inspection of the Affiliated Colleges/Recognized Institutions, at least once in every three years, to decide standards of seademic and administration of the Affiliated Colleges/Recognized Institutions.

In this regard, various Committees have been constituted by Hon'ble Vice-Chancellor for quality improvement in the University and in Affiliated Colleges/Recognized Institutions. Out-of-which, some of the committees have visited the colleges and submitted their reports to the University.

According to the reports submitted in the form of Academic Audit by the Quality Improvement & monitoring Committees, similarly the information & docourners submitted to the committees by the concerned Colleges at the time of the visit. In this matter, the meeting of the said committee, was irranged on 8 May 2019, for scrutinized & inspected the docournesits.

Committee has decided those colleges, which have scored less than 40 marks out of 100, are not given any Grade (No-Grade). Such colleges should contact (Development/IQAC Section ) in order to reform their grade and should make immediate efforts for the same.

And those Colleges, which are not yet visited by the Quality Reform Committees, requested that please contast the constituted committees by University for inspection Therefore, the Colleges are expected to keep all-information & relevant docounsents ready.