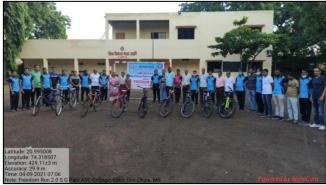

in the gardens to reduce the wastage of water.



#### **Environment Protection**

In connection with World environment day every year planting tree saplings in different localities of the campus for the conservation of biodiversity. Maintaining herbal garden and organic vegetable garden to make campus eco-friendly. Reduced use of plastic materials and proper disposal of waste materials are practiced.

#### **Tree Plantation**



Our campus is covered with Neem tree (*Azadirachta indica*), Campa and various flowering plants.

Botanical Garden: Our Botany Department is maintaining medicinal plants garden



### Oxygen zone for students





### Medicinal Plant Garden:



Green Audit Report of VVM's S.G. Patil Arts, Science and Commerce College, Sakri

10 | P a g e



#### **Transport**





#### मार्ग सुकर होणार आहे. काँग्रेसल रक्षणासाठी महाराष्ट्र भ्रमण यवतमाळच्या तरूणीचे पर्यावरण

#### साक्री । प्रतिनिधी

अलीकडे विविध प्रकारच्या प्रदूषणामुळे पर्यावरणाचा ऱ्हास होतो आहे. अशा परिस्थितीत खारीचा वाटा एवढे का होईना खाराचा वाटा एवढ का हाइना आपण पर्यावरण जागृतीचे काम केले पाहिचे हा हेतू डोळ्यासमोर ठेवून यवतमाळची २१ वर्षीय प्रणाली विट्ठल चिकटे ही सायकल यात्री राज्यभर भ्रमंती करते आहे. यासोबत महिला सशक्तिकरण जनजागृती, स्थानिक संस्कृतीचा अभ्यासही ती करते आहे. स्वइच्छा, स्वनियोजन आह. स्वइच्छा, स्वानयाजन आणि पालकांच्या परवानगीने ही युवती कोणत्याही संरक्षणाशिवाय गावोगावी पर्यावरण संवर्धनाचा संदेश देत आहे.

आह. आज ९ मार्च रोजी प्रणाली चिकटे हिने सकाळी सात वाजता बारीपाडा येथून आपला सायकल प्रवास सुरू केला, आणि अवघ्या तीन तासात ४४ किलोमीटर अंतर कापत साक्री येथील सि.गो पाटील महाविद्यालयात प