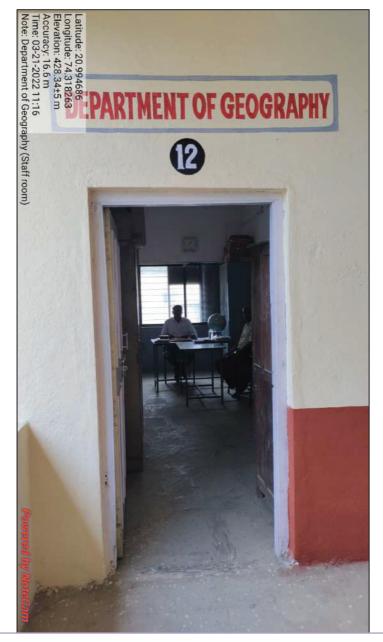

# Criteria 4.1.1

The institution has adequate facilities for teaching-learning. viz., classrooms, laboratories, computing equipment

**Department of Geography** 

ACCREDITED

Affiliated to Kavayitri Bahinabai Chaudhari North Maharashtra University, Jalgaon

6@gmail.com Ph : 02568-242323