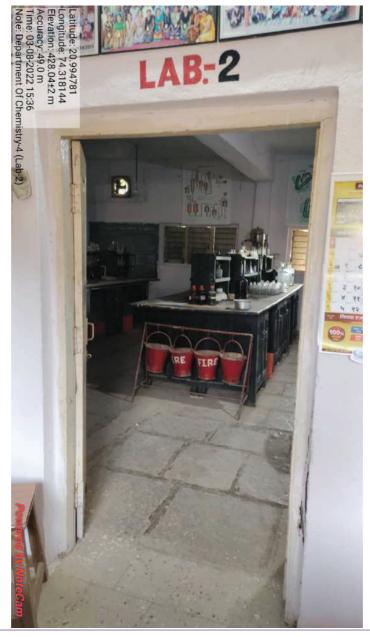

# Criteria 4.1.1

The institution has adequate facilities for teaching-learning. viz., classrooms, laboratories, computing equipment

Department of Chemistry Lab-2

ACCREDITED

Affiliated to Kavayitri Bahinabai Chaudhari North Maharashtra University, Jalgaon