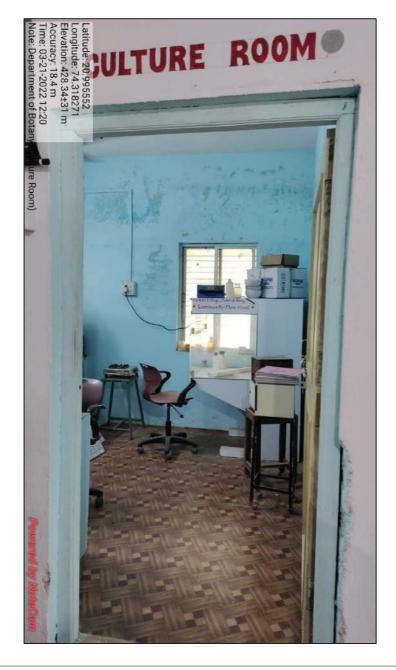

# Criteria 4.1.1

The institution has adequate facilities for teaching-learning. viz., classrooms, laboratories, computing equipment

# Department of Botany Culture Room

ACCREDITED

Affiliated to Kavayitri Bahinabai Chaudhari North Maharashtra University, Jalgaon

Website: www.sgpcsakri.com

Email: vidyavikas2006@gmail.com

Ph: 02568-242323