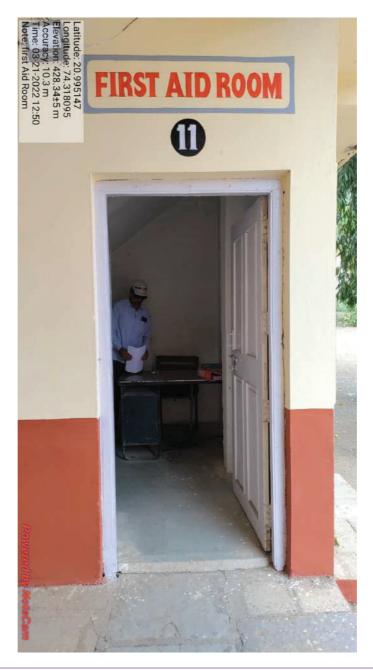

# Criteria 4.1.1

The institution has adequate facilities for teaching-learning. viz., classrooms, laboratories, computing equipment

**First Aid Room** 

ACCREDITED

Affiliated to Kavayitri Bahinabai Chaudhari North Maharashtra University, Jalgaon

Website: www.sgpcsakri.com

Email: vidyavikas2006@gmail.com

Ph: 02568-242323