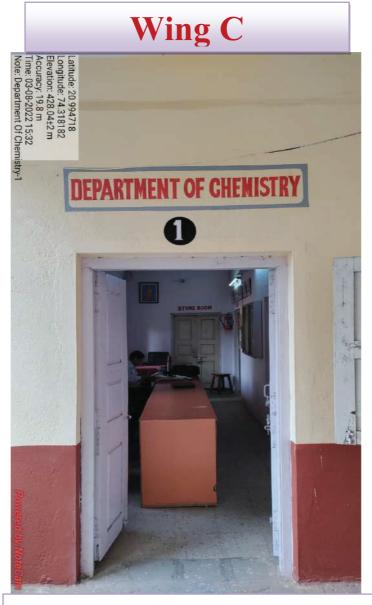

#### Criteria 4.1.1

The institution has adequate facilities for teaching-learning. viz., classrooms, laboratories, computing equipment

**Department of Chemistry Entrance** 

ACCREDITED

Affiliated to Kavayitri Bahinabai Chaudhari North Maharashtra University, Jalgaon