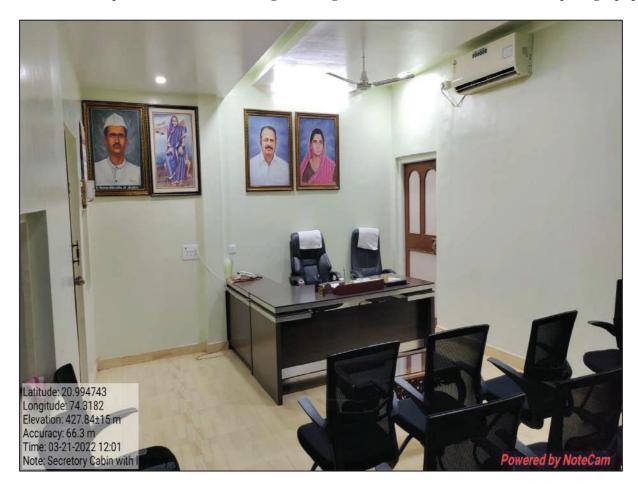

#### Criteria 4.1.1

The institution has adequate facilities for teaching-learning. viz., classrooms, laboratories, computing equipment

Viday Vikas Mandal's
President / Secretary's
Cabin

Affiliated to Kavayitri Bahinabai Chaudhari North Maharashtra University, Jalgaon