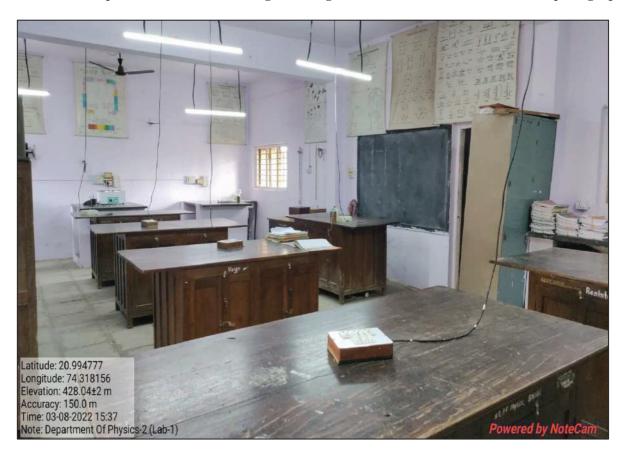

#### Criteria 4.1.1

The institution has adequate facilities for teaching-learning. viz., classrooms, laboratories, computing equipment

Department of Chemistry Lab-1

ACCREDITED

Affiliated to Kavayitri Bahinabai Chaudhari North Maharashtra University, Jalgaon

Website : www.sgpcsakri.com | Email : vidyavikas2006@gmail.com | Ph : 02568-242323