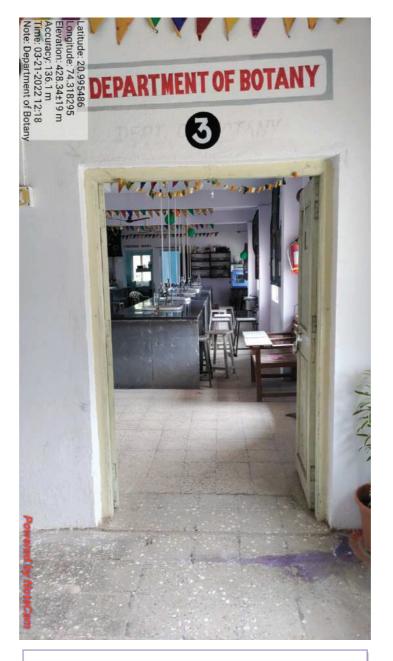

#### Criteria 4.1.1

The institution has adequate facilities for teaching-learning. viz., classrooms, laboratories, computing equipment

Department of Botany Entrance

ACCREDITED

Affiliated to Kavayitri Bahinabai Chaudhari North Maharashtra University, Jalgaon

Website: www.sgpcsakri.com | Email

Email: vidyavikas2006@gmail.com

Ph: 02568-242323