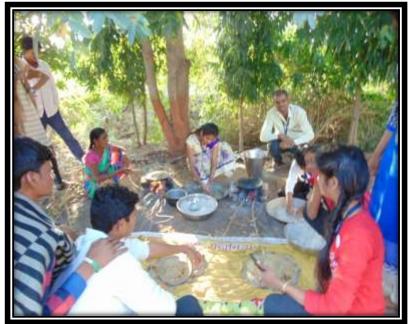

विशेष हिवाळी श्रमानुभव शिबीरात स्वच्छतेतून समृध्दीकडे, युवकांमध्ये जाणीव जागृती, राष्ट्रनिर्माणासाठी तरुणांची भूमिका, पर्यावरण संवर्धन, स्वच्छ भारत मिशन जनजागृती, नेट बँकिंग व कॅशलेस प्रणाली, ग्रामपालिका तळागळातील लोकशाहिचे खरे व्यासपाठी, जातीमुक्त भारत, तंबाखू निर्मुलन व व्यसन मुक्ती व महिला अत्याचार व युवक अनुसरुन व्याख्यान व उपक्रमांचे आयोजन करण्यात आले. सकाळच्या सत्रात योगासने, शारीरिक कवायती व सभोवतालच्या परिसरात व शेवाळी गावात स्वच्छतेची कामे करण्यात आलीत तर दुपारच्या सत्रात मान्यवरांची विविध विषयावर व्याख्याने आयोजित करण्यात आली होती. २६/१२/२०१६ भैय्यासाहेब देवरे व सुमिता तोरवणे - आम्ही एन.एस.एस.मध्ये कसे घडलो. २७/१२/२०१६ 🏻 डॉ.अशोक मराठे - युवकांमध्ये जाणीव जागृतीः