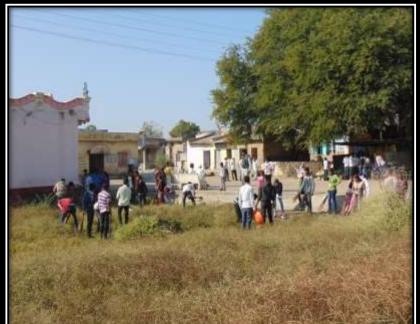

#### विशेष उपक्रम

विशेष हिवाळी शिबीर :- शेवाळी (दा) ता.साक्री जि.धुळे येथे दि.१६/१२/२०१६ ते ०१/०१/२०१७ या कालावधीत सन २०१६-१७ या वर्षाचे विशेष हिवाळी श्रमसंस्कार शिबीर संपन्न झाले. या उपक्रमाचे उद्घाटन माजी सैनिक विजय नथ्यू साळुंके शेवाळी (दा.) यांच्या हस्ते करण्यात आले. याप्रसंगी प्रमुख अतिथी म्हणून सौ.लताबाई सोनवणे (सरपंच-शेवाळी (दा.), माजी सैनिक श्री.देवरे, श्री.अरुण नेरकर प्राचार्य डॉ.आर.आर.अहिरे या प्रसंगी उपस्थित होते. तर अध्यक्षस्थान माजी प्राचार्य डॉ.डी.एल.तोरवणे हे होते. समारोप प्रा.विजय भोसले, अध्यक्ष साक्री तालुका मराठी पत्रकार संघ यांच्या हस्ते तर यावेळी प्रमुख अतिथी म्हणून व प्रा.आर.बी.पाटील, प्रा.एस.एन.वाघ, प्रा.के.जी.पाटील उपस्थित होते, प्राचार्य डॉ.आर.आर.अहिरे यांच्या अध्यक्षतेखाली संपन्न झाला.

विशेष हिवाळी श्रमानुभव शिबीरात स्वच्छतेतून समृध्दीकडे, युवकांमध्ये जाणीव जागृती, राष्ट्रनिर्माणासाठी तरुणांची भूमिका, पर्यावरण संवर्धन, स्वच्छ भारत मिशन जनजागृती, नेट बँकिंग व कॅशलेस प्रणाली, ग्रामपालिका तळागळातील लोकशाहिचे खरे व्यासपाठी, जातीमुक्त भारत, तंबाखू निर्मुलन व व्यसन मुक्ती व महिला अत्याचार व युवक अनुसरुन व्याख्यान व उपक्रमांचे आयोजन करण्यात आले. सकाळच्या सत्रात योगासने, शारीरिक कवायती व सभोवतालच्या परिसरात व शेवाळी गावात स्वच्छतेची कामे करण्यात आलीत तर दुपारच्या सत्रात मान्यवरांची विविध विषयावर व्याख्याने आयोजित करण्यात आली होती. २६/१२/२०१६ भैय्यासाहेब देवरे व सुमिता तोरवणे - आम्ही एन.एस.एस.मध्ये कसे घडलो. २७/१२/२०१६ 🏻 डॉ.अशोक मराठे - युवकांमध्ये जाणीव जागृतीः