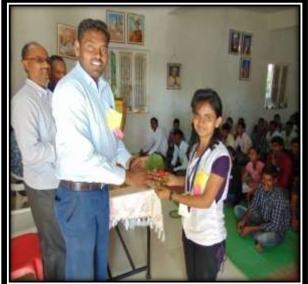

०१/०१/२०१७ डॉ.राहुल के.पाटील - अवयव दान व सिकलसेल बाबत जनजागृती

संध्याकाळच्या सत्रात स्वयंसेवकाच्या व्यक्तीमत्व विकासासाठी गट चर्चा आयोजित केली. विषयाच्या अनुषंगाने विद्यार्थ्यांनी आपले विचार मांडलेत तर रात्री सांस्कृतीक कार्यक्रमातून विद्यार्थ्यांच्या कला गुणांना प्रोत्साहन देण्यात आले.