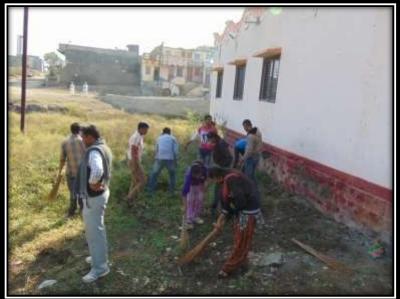

विशेष हिवाळी श्रमानुभव शिबीरात स्वच्छतेतून समृध्दीकडे, युवकांमध्ये जाणीव जागृती, राष्ट्रनिर्माणासाठी तरुणांची भूमिका, पर्यावरण संवर्धन, स्वच्छ भारत मिशन जनजागृती, नेट बँकिंग व कॅशलेस प्रणाली, ग्रामपालिका तळागळातील लोकशाहिचे खरे व्यासपाठी, जातीमुक्त भारत, तंबाखू निर्मुलन व व्यसन मुक्ती व महिला अत्याचार व युवक अनुसरुन व्याख्यान व उपक्रमांचे आयोजन करण्यात आले. सकाळच्या सत्रात योगासने, शारीरिक कवायती व सभोवतालच्या परिसरात व शेवाळी गावात स्वच्छतेची कामे करण्यात आलीत तर दुपारच्या सत्रात मान्यवरांची विविध विषयावर व्याख्याने आयोजित करण्यात आली होती. २६/१२/२०१६ भैय्यासाहेब देवरे व सुमिता तोरवणे - आम्ही एन.एस.एस.मध्ये कसे घडलो. २७/१२/२०१६ 🏻 डॉ.अशोक मराठे - युवकांमध्ये जाणीव जागृतीः