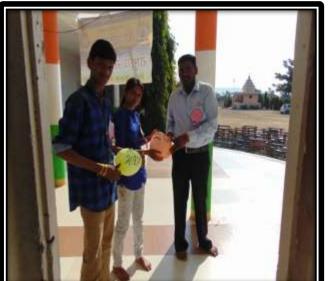

#### विशेष उपक्रम

विशेष हिवाळी शिबीर :- शेवाळी (दा) ता.साक्री जि.धुळे येथे दि.१६/१२/२०१६ ते ०१/०१/२०१७ या कालावधीत सन २०१६-१७ या वर्षाचे विशेष हिवाळी श्रमसंस्कार शिबीर संपन्न झाले. या उपक्रमाचे उद्घाटन माजी सैनिक विजय नथ्यू साळुंके शेवाळी (दा.) यांच्या हस्ते करण्यात आले. याप्रसंगी प्रमुख अतिथी म्हणून सौ.लताबाई सोनवणे (सरपंच-शेवाळी (दा.), माजी सैनिक श्री.देवरे, श्री.अरुण नेरकर प्राचार्य डॉ.आर.आर.अहिरे या प्रसंगी उपस्थित होते. तर अध्यक्षस्थान माजी प्राचार्य डॉ.डी.एल.तोरवणे हे होते. समारोप प्रा.विजय भोसले, अध्यक्ष साक्री तालुका मराठी पत्रकार संघ यांच्या हस्ते तर यावेळी प्रमुख अतिथी म्हणून व प्रा.आर.बी.पाटील, प्रा.एस.एन.वाघ, प्रा.के.जी.पाटील उपस्थित होते, प्राचार्य डॉ.आर.आर.अहिरे यांच्या अध्यक्षतेखाली संपन्न झाला.

विशेष हिवाळी श्रमानुभव शिबीरात स्वच्छतेतून समृध्दीकडे, युवकांमध्ये जाणीव जागृती, राष्ट्रनिर्माणासाठी तरुणांची भूमिका, पर्यावरण संवर्धन, स्वच्छ भारत मिशन जनजागृती, नेट बँकिंग व कॅशलेस प्रणाली, ग्रामपालिका तळागळातील लोकशाहिचे खरे व्यासपाठी, जातीमुक्त भारत, तंबाखू निर्मुलन व व्यसन मुक्ती व महिला अत्याचार व युवक अनुसरुन व्याख्यान व उपक्रमांचे आयोजन करण्यात आले. सकाळच्या सत्रात योगासने, शारीरिक कवायती व सभोवतालच्या परिसरात व शेवाळी गावात स्वच्छतेची कामे करण्यात आलीत तर दुपारच्या सत्रात मान्यवरांची विविध विषयावर व्याख्याने आयोजित करण्यात आली होती. २६/१२/२०१६ भैय्यासाहेब देवरे व सुमिता तोरवणे - आम्ही एन.एस.एस.मध्ये कसे घडलो. २७/१२/२०१६ 🏻 डॉ.अशोक मराठे - युवकांमध्ये जाणीव जागृतीः