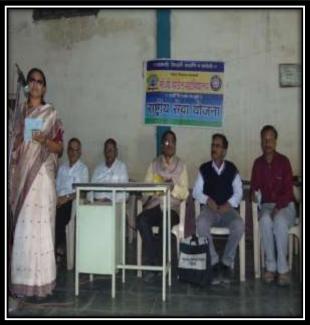

# रासेयो शिबीरात सुरेश पाटील यांचे प्रतिपादन

पुस्तकी ज्ञान न घेता राष्ट्रीय सेवा योजना सारख्या उपक्रमातन व्यवतीमत्त्राचा विकास घडवन कर्तात्वान बनावे असे प्रशिकतन विद्या विकास गहळ, सावतिव सचिव सुरेश रामराव पार्टाल यांनी केले. मि. गो. पाटील महाविद्यालयालेल सब्दीय सेवा योजनेचे विशेष हियाओ अमानुभव शिवीराचे उद्घाटन शेवाळी संबोल शांतीयन अह उद्योग शे. संस्थेच्या प्रांगणात आयोजित करण्यात आले असून त्यावेळी ते ज्ञालत होते.

माप्रसंगी जि.चं. सदस्या चंगलाताई पाटील, शांतीयन संस्थाचे अध्यक्ष अरुण नेरकर, शेवाळीचे सरपंच पा अनंत पाणील यांनी केले.

साक्री : विद्यार्थांनी फक्त सी,लताबाई सोनवणे, माओ प्राचार्य ही की एल लेक्सले, पालाचे ही. आर आर. अहिरे, उपप्राचार्य हो. आर. ए. देवरे, धन मक्टोचे अध्यक्ष पा संज्ञय सोनवणे आदी मान्यवर उपस्थित तोते. प्राचार्य वॉ. आर. आर. अधिरे यांनी निवाध्यांना भारतीय शविधानाचा विषय समजावन सीपधानाचे समता, न्याय, अधाना, राष्ट्रीय प्रवात्मता वा मुळतलान महत्व विशय केले. कार्यक्रमाचे प्रास्ताविक राष्ट्रीय सेवा यागनेचे कार्यक्रम आधकारी था, जी एम, धारामार यांची केले. सामग्रेयलच सहायक कार्यक्रम आधिकारी डा,धी,एस, सार्क्षेट यांनी तर आधार