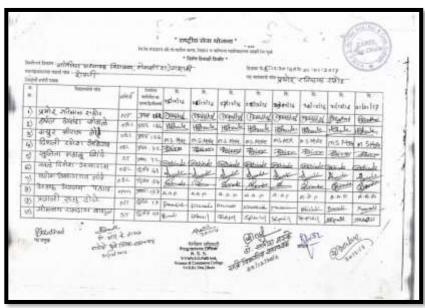

### **Attendance**

| -    | न्यानिक पार्थ केंद्र व्यक्ति ।<br>में क्षेत्री प्रकार<br>विकास विकास व | uis f   | Total<br>witters | R            | E        | N.        | R             | F.         | HSUT<br>R  | N.         | *           |
|------|------------------------------------------------------------------------------------------------------------------------------------------------------------------------|---------|------------------|--------------|----------|-----------|---------------|------------|------------|------------|-------------|
|      |                                                                                                                                                                        | 1       | partidesi        | 15711704     | स्तवधार  | Entitlet  | TATISTICAL    | Agrithma   | 44(14)14(4 | 21/1906    | stictim:    |
| 4    | विकास प्रसास को                                                                                                                                                        | 35      | ALMS LES         | 100          | 100      | 162       | Total .       | Bett       | D+2        | 100        | Bo          |
| 14)  | ज्याबार जोगराज और                                                                                                                                                      |         | 564 145          | Sheep-       | Luce     | De S.     | the s         | Chica      | Brest      | dia.       | die.        |
| 24). | देवेंद्र दिनीय वार्रीस                                                                                                                                                 |         | 201 161          | - The        | 一顿       | 一個人       | 一碗。           | 78TW       | ARK.       | 724        | 78W_        |
| 140) | वर्गमा अञ्चला गाउँ                                                                                                                                                     |         | 544.64           | (Must        | P-Lavier | Fritziel. | Colonel       | No.        | ( Kant     | Sec Yang   | for Countil |
| 学    | शीराम तस्त्र दिले                                                                                                                                                      | a ST    | 3805.134         | Status.      | Zacon.   |           | Texts.        | The second | Thans.     | 5/4        | -silva      |
| 4    | जेश प्रशीसन काकु                                                                                                                                                       |         | The tay          | Shale.       | Ghin.    | dine.     | Children      | Grah.      | (dinte.    | The same   | (Acara      |
| 7    | जिल्हें संत्रम कीर्र                                                                                                                                                   | 1444    | 500,104          | - Secret     | Jacon    | Harris    | lines         | - Albert   | dotte      | Sept.      | No.         |
| 群    | प्रकान देखा वाह                                                                                                                                                        | 1000    | 事情心              | SHEETS!      | 5000     | -         | -             |            | Targettay  |            |             |
| 4    | पात्रका कामाहाम क्येत                                                                                                                                                  |         | 10 mg 153        |              |          |           | fillet-       |            |            | 460 200400 | Grane .     |
| 30   | शस्य देवात ।                                                                                                                                                           | WILL ST |                  | Synamic      |          |           | e Spenie      |            | 100        | GORNALDIA. |             |
|      | किंगा<br>सम्ब                                                                                                                                                          | 500     | it.              | for<br>Notes | R.S.S.   | 2 "       | and<br>dollar | -          | Son.       | الميان     | \$0 -       |

|     | pathone Tracks                                           | 1000 | l less      |            |            |           | 2 2000    | 4-3300        | th crange       | ग भेगनत  |           |
|-----|----------------------------------------------------------|------|-------------|------------|------------|-----------|-----------|---------------|-----------------|----------|-----------|
| *   |                                                          | des  | nothing:    | 411116     | trinhs.    | 2.3 (0) % | zet = 14  | William.      | 3/08/10         | m/m/m    | 14/19     |
| 35  | वैशाली रामक्या बोलको                                     |      | der as      | virgan-    | (Jones III |           |           | Swith         | diam'r.         | Jacobs-  | wingsh-   |
| 3.6 | जिला काशिजाहा हा हिस्स<br>जनकी अनुस्ता राज्येक           | 101  | Local.      | Gulana.    | Relieu     | Selimo    | Balines   | Salmo         | Believe         | Stine    | Selas     |
| 38  | чуна Окиче ште-                                          | 100  | 200.18      | tine.      | 324        | Spine     | 252mg     | spettial.     | r@Trings        | -130 L   | - Direct  |
| 29  | गमका प्रशीक स्वीकंती                                     | 10   | Just the    | <b>E</b> B | 016        | 36        | THE       | 200           | 100             | Day.     | 8.0       |
| 40  | प्रमाण बाहर देवर                                         | 191  | 244.05      | 2000       | Mened      | hatte     | _gatant   | Jane C        | 260             | 70       |           |
| 41  | पश्चम पासकतत प्रात्म                                     | 681  | Treests.    | ELAN!      | KLAD!      | ANAST     | ROSECCE . | Article)      | HOUSE<br>CHANGE | RAGIN    | RIGHT     |
| 14  | स्थानम् वर्तवः प्रातिव                                   | 401  |             | DEUL.      | (656)      | (B) (6)   | Post!     | 640           | 722/            | 84       | (Acts 67  |
| 6   | कार्यका कार्यकार्यम वास्त्रि<br>व्यक्ति विराजन वास्त्रिक |      | Jacobs .    | March      | BLALL      | 100       | Filmille  | THE RESIDENCE | Stubb           | No.      | Black     |
| 64  | annes minias mina                                        | 1001 | ग्रीनंत्रका | Gau.       | (Pini,     | (Billion) | rightu.   | (griss)       | (264)           | General. | Charles / |