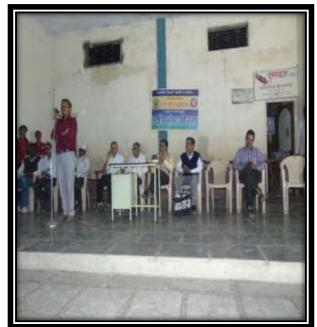

#### विशेष उपक्रम

विशेष हिवाळी शिबीर :- शेवाळी (दा) ता.साक्री जि.धुळे येथे दि.१६/१२/२०१६ ते ०१/०१/२०१७ या कालावधीत सन २०१६-१७ या वर्षाचे विशेष हिवाळी श्रमसंस्कार शिबीर संपन्न झाले. या उपक्रमाचे उद्घाटन माजी सैनिक विजय नथ्यू साळुंके शेवाळी (दा.) यांच्या हस्ते करण्यात आले. याप्रसंगी प्रमुख अतिथी म्हणून सौ.लताबाई सोनवणे (सरपंच-शेवाळी (दा.), माजी सैनिक श्री.देवरे, श्री.अरुण नेरकर प्राचार्य डॉ.आर.आर.अहिरे या प्रसंगी उपस्थित होते. तर अध्यक्षस्थान माजी प्राचार्य डॉ.डी.एल.तोरवणे हे होते. समारोप प्रा.विजय भोसले, अध्यक्ष साक्री तालुका मराठी पत्रकार संघ यांच्या हस्ते तर यावेळी प्रमुख अतिथी म्हणून व प्रा.आर.बी.पाटील, प्रा.एस.एन.वाघ, प्रा.के.जी.पाटील उपस्थित होते, प्राचार्य डॉ.आर.आर.अहिरे यांच्या अध्यक्षतेखाली संपन्न झाला.

# रासेयो शिबीरात सुरेश पाटील यांचे प्रतिपादन

पुस्तकी ज्ञान न घेता राष्ट्रीय सेवा योजना सारख्या उपक्रमातन व्यवतीमत्त्राचा विकास घडवन कर्तात्वान बनावे असे प्रशिकतन विद्या विकास गहळ, सावतिव सचिव सुरेश रामराव पार्टाल यांनी केले. मि. गो. पाटील महाविद्यालयालेल सब्दीय सेवा योजनेचे विशेष हियाओ अमानुभव शिवीराचे उद्घाटन शेवाळी संबोल शांतीयन अह उद्योग शे. संस्थेच्या प्रांगणात आयोजित करण्यात आले असून त्यावेळी ते ज्ञालत होते.

माप्रसंगी जि.चं. सदस्या चंगलाताई पाटील, शांतीयन संस्थाचे अध्यक्ष अरुण नेरकर, शेवाळीचे सरपंच पा अनंत पाणील यांनी केले.

साक्री : विद्यार्थांनी फक्त सी,लताबाई सोनवणे, माओ प्राचार्य ही की एल लेक्सले, पालाचे ही. आर आर. अहिरे, उपप्राचार्य हो. आर. ए. देवरे, धन मक्टोचे अध्यक्ष पा संज्ञय सोनवणे आदी मान्यवर उपस्थित तोते. प्राचार्य वॉ. आर. आर. अधिरे यांनी निवाध्यांना भारतीय शविधानाचा विषय समजावन सीपधानाचे समता, न्याय, अधाना, राष्ट्रीय प्रवात्मता वा मुळतलान महत्व विशय केले. कार्यक्रमाचे प्रास्ताविक राष्ट्रीय सेवा यागनेचे कार्यक्रम आधकारी था, जी एम, धारामार यांची केले. सामग्रेयलच सहायक कार्यक्रम आधिकारी डा,धी,एस, सार्क्षेट यांनी तर आधार