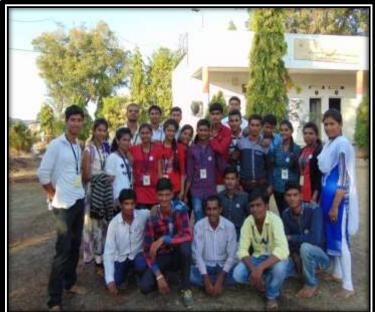

# Sitaram Govind Patil Arts, Science & Commerce College Sakri Dist. Dhule NSS Activity report 2016-17

| Name of the                     | he Activity                                            |
|---------------------------------|--------------------------------------------------------|
| Special NSS                     | Winter Camp                                            |
| Date of the activity            | 26/12/2016 - 01/01/2017                                |
| Organizing Department           | NSS                                                    |
| No. of teachers<br>Participated | 03                                                     |
| No. of Students<br>Participated | 125                                                    |
| Collaborating Agency            | -                                                      |
| Impact of the Activity          | To know values of<br>Physical Work & Social<br>Service |

#### विशेष उपक्रम

विशेष हिवाळी शिबीर :- शेवाळी (दा) ता.साक्री जि.धुळे येथे दि.१६/१२/२०१६ ते ०१/०१/२०१७ या कालावधीत सन २०१६-१७ या वर्षाचे विशेष हिवाळी श्रमसंस्कार शिबीर संपन्न झाले. या उपक्रमाचे उद्घाटन माजी सैनिक विजय नथ्यू साळुंके शेवाळी (दा.) यांच्या हस्ते करण्यात आले. याप्रसंगी प्रमुख अतिथी म्हणून सौ.लताबाई सोनवणे (सरपंच-शेवाळी (दा.), माजी सैनिक श्री.देवरे, श्री.अरुण नेरकर प्राचार्य डॉ.आर.आर.अहिरे या प्रसंगी उपस्थित होते. तर अध्यक्षस्थान माजी प्राचार्य डॉ.डी.एल.तोरवणे हे होते. समारोप प्रा.विजय भोसले, अध्यक्ष साक्री तालुका मराठी पत्रकार संघ यांच्या हस्ते तर यावेळी प्रमुख अतिथी म्हणून व प्रा.आर.बी.पाटील, प्रा.एस.एन.वाघ, प्रा.के.जी.पाटील उपस्थित होते, प्राचार्य डॉ.आर.आर.अहिरे यांच्या अध्यक्षतेखाली संपन्न झाला.