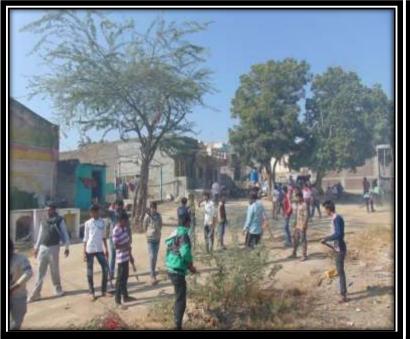

#### विशेष उपक्रम

विशेष हिवाळी शिबीर :- शेवाळी (दा) ता.साक्री जि.धुळे येथे दि.१६/१२/२०१६ ते ०१/०१/२०१७ या कालावधीत सन २०१६-१७ या वर्षाचे विशेष हिवाळी श्रमसंस्कार शिबीर संपन्न झाले. या उपक्रमाचे उद्घाटन माजी सैनिक विजय नथ्यू साळुंके शेवाळी (दा.) यांच्या हस्ते करण्यात आले. याप्रसंगी प्रमुख अतिथी म्हणून सौ.लताबाई सोनवणे (सरपंच-शेवाळी (दा.), माजी सैनिक श्री.देवरे, श्री.अरुण नेरकर प्राचार्य डॉ.आर.आर.अहिरे या प्रसंगी उपस्थित होते. तर अध्यक्षस्थान माजी प्राचार्य डॉ.डी.एल.तोरवणे हे होते. समारोप प्रा.विजय भोसले, अध्यक्ष साक्री तालुका मराठी पत्रकार संघ यांच्या हस्ते तर यावेळी प्रमुख अतिथी म्हणून व प्रा.आर.बी.पाटील, प्रा.एस.एन.वाघ, प्रा.के.जी.पाटील उपस्थित होते, प्राचार्य डॉ.आर.आर.अहिरे यांच्या अध्यक्षतेखाली संपन्न झाला.

विशेष हिवाळी श्रमानुभव शिबीरात स्वच्छतेतून समृध्दीकडे, युवकांमध्ये जाणीव जागृती, राष्ट्रनिर्माणासाठी तरुणांची भूमिका, पर्यावरण संवर्धन, स्वच्छ भारत मिशन जनजागृती, नेट बँकिंग व कॅशलेस प्रणाली, ग्रामपालिका तळागळातील लोकशाहिचे खरे व्यासपाठी, जातीमुक्त भारत, तंबाखू निर्मुलन व व्यसन मुक्ती व महिला अत्याचार व युवक अनुसरुन व्याख्यान व उपक्रमांचे आयोजन करण्यात आले. सकाळच्या सत्रात योगासने, शारीरिक कवायती व सभोवतालच्या परिसरात व शेवाळी गावात स्वच्छतेची कामे करण्यात आलीत तर दुपारच्या सत्रात मान्यवरांची विविध विषयावर व्याख्याने आयोजित करण्यात आली होती. २६/१२/२०१६ भैय्यासाहेब देवरे व सुमिता तोरवणे - आम्ही एन.एस.एस.मध्ये कसे घडलो. २७/१२/२०१६ 🏻 डॉ.अशोक मराठे - युवकांमध्ये जाणीव जागृतीः