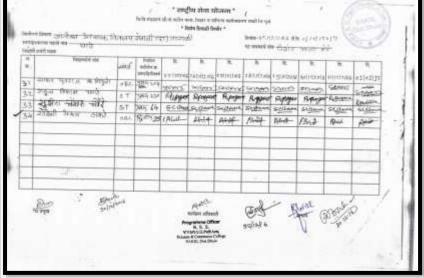

### **Attendance**

| -    | न्यानिक पार्थ केंद्र व्यक्ति ।<br>में क्षेत्री प्रकार<br>विकास विकास व | uis f   | Total<br>witters | R            | E        | N.        | R             | F.         | HSUT<br>R  | N.         | *           |
|------|------------------------------------------------------------------------------------------------------------------------------------------------------------------------|---------|------------------|--------------|----------|-----------|---------------|------------|------------|------------|-------------|
|      |                                                                                                                                                                        | 1       | partidesi        | 15711704     | स्तवधार  | Entitlet  | TATISTICAL    | Agrithma   | 44(14)14(4 | 21/1906    | stictim:    |
| 4    | विकास प्रसास को                                                                                                                                                        | 35      | ALMS LES         | 100          | 100      | 162       | Total .       | Bett       | D+2        | 100        | Bo          |
| 14)  | ज्याबार जोगराज और                                                                                                                                                      |         | 564 145          | Sheep-       | Luce     | De S.     | the s         | Chica      | Brest      | dia.       | die.        |
| 24). | देवेंद्र दिनीय वार्रीस                                                                                                                                                 |         | 201 161          | - The        | 一顿       | 一個人       | 一碗。           | 78TW       | ARK.       | 724        | 78W_        |
| 140) | वर्गमा अञ्चला गाउँ                                                                                                                                                     |         | 544.64           | (Must        | P-Lavier | Fritziel. | Colonel       | No.        | ( Kant     | Sec Yang   | for Countil |
| 学    | शीराम तस्त्र दिले                                                                                                                                                      | a ST    | 3805.134         | Status.      | Zacon.   |           | Texts.        | The second | Thans.     | 5/4        | -silva      |
| 4    | जेश प्रशीसन काकु                                                                                                                                                       |         | The tay          | Shale.       | Ghin.    | dine.     | Children      | Grah.      | (dinte.    | The same   | (Acara      |
| 7    | जिल्हें संत्रम कीर्र                                                                                                                                                   | 1444    | 500,104          | - Secret     | Jacon    | Harris    | lines         | - Albert   | dotte      | Sept.      | No.         |
| 群    | प्रकान देखा वाह                                                                                                                                                        | 1000    | 事情心              | SHEETS!      | 5000     | -         | -             |            | Targettay  |            |             |
| 4    | पात्रका कामाहाम क्येत                                                                                                                                                  |         | 10 mg 153        |              |          |           | fillet-       |            |            | 460 200400 | Grane .     |
| 30   | शस्य देवात ।                                                                                                                                                           | WILL ST |                  | Synamic      |          |           | e Spenie      |            | 100        | GORNALDIA. |             |
|      | किंगा<br>सम्ब                                                                                                                                                          | 500     | it.              | for<br>Notes | R.S.S.   | 2 "       | and<br>dollar | -          | Son.       | الميان     | \$0 -       |