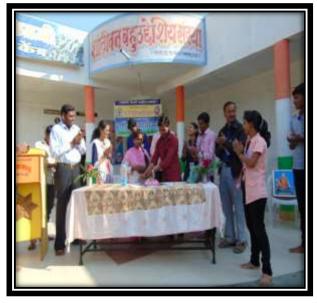

#### विशेष उपक्रम

विशेष हिवाळी शिबीर :- शेवाळी (दा) ता.साक्री जि.धुळे येथे दि.१६/१२/२०१६ ते ०१/०१/२०१७ या कालावधीत सन २०१६-१७ या वर्षाचे विशेष हिवाळी श्रमसंस्कार शिबीर संपन्न झाले. या उपक्रमाचे उद्घाटन माजी सैनिक विजय नथ्यू साळुंके शेवाळी (दा.) यांच्या हस्ते करण्यात आले. याप्रसंगी प्रमुख अतिथी म्हणून सौ.लताबाई सोनवणे (सरपंच-शेवाळी (दा.), माजी सैनिक श्री.देवरे, श्री.अरुण नेरकर प्राचार्य डॉ.आर.आर.अहिरे या प्रसंगी उपस्थित होते. तर अध्यक्षस्थान माजी प्राचार्य डॉ.डी.एल.तोरवणे हे होते. समारोप प्रा.विजय भोसले, अध्यक्ष साक्री तालुका मराठी पत्रकार संघ यांच्या हस्ते तर यावेळी प्रमुख अतिथी म्हणून व प्रा.आर.बी.पाटील, प्रा.एस.एन.वाघ, प्रा.के.जी.पाटील उपस्थित होते, प्राचार्य डॉ.आर.आर.अहिरे यांच्या अध्यक्षतेखाली संपन्न झाला.

# रासेयो शिबीरात सुरेश पाटील यांचे प्रतिपादन

पुस्तकी ज्ञान न घेता राष्ट्रीय सेवा योजना सारख्या उपक्रमातन व्यवतीमत्त्राचा विकास घडवन कर्तात्वान बनावे असे प्रशिकतन विद्या विकास गहळ, सावतिव सचिव सुरेश रामराव पार्टाल यांनी केले. मि. गो. पाटील महाविद्यालयालेल सब्दीय सेवा योजनेचे विशेष हियाओ अमानुभव शिवीराचे उद्घाटन शेवाळी संबोल शांतीयन अह उद्योग शे. संस्थेच्या प्रांगणात आयोजित करण्यात आले असून त्यावेळी ते ज्ञालत होते.