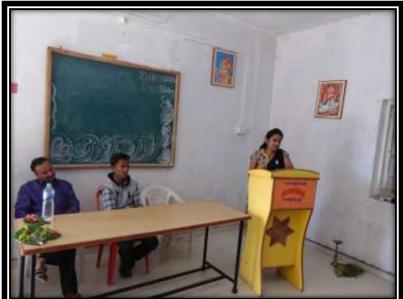

# रासेयो शिबीरात सुरेश पाटील यांचे प्रतिपादन

पुस्तकी ज्ञान न घेता राष्ट्रीय सेवा योजना सारख्या उपक्रमातन व्यवतीमत्त्राचा विकास घडवन कर्तात्वान बनावे असे प्रशिकतन विद्या विकास गहळ, सावतिव सचिव सुरेश रामराव पार्टाल यांनी केले. मि. गो. पाटील महाविद्यालयालेल सब्दीय सेवा योजनेचे विशेष हियाओ अमानुभव शिवीराचे उद्घाटन शेवाळी संबोल शांतीयन अह उद्योग शे. संस्थेच्या प्रांगणात आयोजित करण्यात आले असून त्यावेळी ते ज्ञालत होते.

माप्रसंगी जि.चं. सदस्या चंगलाताई पाटील, शांतीयन संस्थाचे अध्यक्ष अरुण नेरकर, शेवाळीचे सरपंच पा अनंत पाणील यांनी केले.

साक्री : विद्यार्थांनी फक्त सी,लताबाई सोनवणे, माओ प्राचार्य ही की एल लेक्सले, पालाचे ही. आर आर. अहिरे, उपप्राचार्य हो. आर. ए. देवरे, धन मक्टोचे अध्यक्ष पा संज्ञय सोनवणे आदी मान्यवर उपस्थित तोते. प्राचार्य वॉ. आर. आर. अधिरे यांनी निवाध्यांना भारतीय शविधानाचा विषय समजावन सीपधानाचे समता, न्याय, अधाना, राष्ट्रीय प्रवात्मता वा मुळतलान महत्व विशय केले. कार्यक्रमाचे प्रास्ताविक राष्ट्रीय सेवा यागनेचे कार्यक्रम आधकारी था, जी एम, धारामार यांची केले. सामग्रेयलच सहायक कार्यक्रम आधिकारी डा,धी,एस, सार्क्षेट यांनी तर आधार