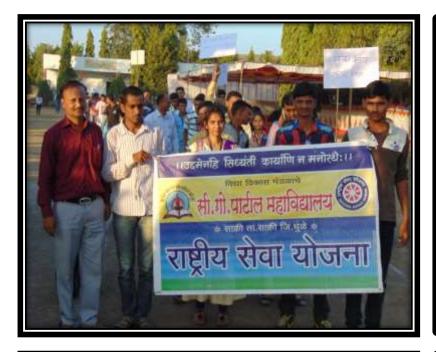

#### विशेष उपक्रम

विशेष हिवाळी शिबीर :- शेवाळी (दा) ता.साक्री जि.धुळे येथे दि.१६/१२/२०१६ ते ०१/०१/२०१७ या कालावधीत सन २०१६-१७ या वर्षाचे विशेष हिवाळी श्रमसंस्कार शिबीर संपन्न झाले. या उपक्रमाचे उद्घाटन माजी सैनिक विजय नथ्यू साळुंके शेवाळी (दा.) यांच्या हस्ते करण्यात आले. याप्रसंगी प्रमुख अतिथी म्हणून सौ.लताबाई सोनवणे (सरपंच-शेवाळी (दा.), माजी सैनिक श्री.देवरे, श्री.अरुण नेरकर प्राचार्य डॉ.आर.आर.अहिरे या प्रसंगी उपस्थित होते. तर अध्यक्षस्थान माजी प्राचार्य डॉ.डी.एल.तोरवणे हे होते. समारोप प्रा.विजय भोसले, अध्यक्ष साक्री तालुका मराठी पत्रकार संघ यांच्या हस्ते तर यावेळी प्रमुख अतिथी म्हणून व प्रा.आर.बी.पाटील, प्रा.एस.एन.वाघ, प्रा.के.जी.पाटील उपस्थित होते, प्राचार्य डॉ.आर.आर.अहिरे यांच्या अध्यक्षतेखाली संपन्न झाला.

विशेष हिवाळी श्रमानुभव शिबीरात स्वच्छतेतून समृध्दीकडे, युवकांमध्ये जाणीव जागृती, राष्ट्रनिर्माणासाठी तरुणांची भूमिका, पर्यावरण संवर्धन, स्वच्छ भारत मिशन जनजागृती, नेट बँकिंग व कॅशलेस प्रणाली, ग्रामपालिका तळागळातील लोकशाहिचे खरे व्यासपाठी, जातीमुक्त भारत, तंबाखू निर्मुलन व व्यसन मुक्ती व महिला अत्याचार व युवक अनुसरुन व्याख्यान व उपक्रमांचे आयोजन करण्यात आले. सकाळच्या सत्रात योगासने, शारीरिक कवायती व सभोवतालच्या परिसरात व शेवाळी गावात स्वच्छतेची कामे करण्यात आलीत तर दुपारच्या सत्रात मान्यवरांची विविध विषयावर व्याख्याने आयोजित करण्यात आली होती. २६/१२/२०१६ भैय्यासाहेब देवरे व सुमिता तोरवणे - आम्ही एन.एस.एस.मध्ये कसे घडलो. २७/१२/२०१६ 🏻 डॉ.अशोक मराठे - युवकांमध्ये जाणीव जागृतीः