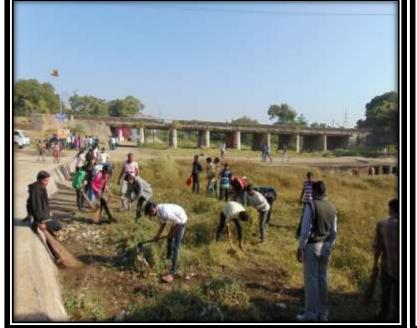

विशेष हिवाळी श्रमानुभव शिबीरात स्वच्छतेतून समृध्दीकडे, युवकांमध्ये जाणीव जागृती, राष्ट्रनिर्माणासाठी तरुणांची भूमिका, पर्यावरण संवर्धन, स्वच्छ भारत मिशन जनजागृती, नेट बँकिंग व कॅशलेस प्रणाली, ग्रामपालिका तळागळातील लोकशाहिचे खरे व्यासपाठी, जातीमुक्त भारत, तंबाखू निर्मुलन व व्यसन मुक्ती व महिला अत्याचार व युवक अनुसरुन व्याख्यान व उपक्रमांचे आयोजन करण्यात आले. सकाळच्या सत्रात योगासने, शारीरिक कवायती व सभोवतालच्या परिसरात व शेवाळी गावात स्वच्छतेची कामे करण्यात आलीत तर दुपारच्या सत्रात मान्यवरांची विविध विषयावर व्याख्याने आयोजित करण्यात आली होती. २६/१२/२०१६ भैय्यासाहेब देवरे व सुमिता तोरवणे - आम्ही एन.एस.एस.मध्ये कसे घडलो. २७/१२/२०१६ 🏻 डॉ.अशोक मराठे - युवकांमध्ये जाणीव जागृतीः

०१/०१/२०१७ डॉ.राहुल के.पाटील - अवयव दान व सिकलसेल बाबत जनजागृती

संध्याकाळच्या सत्रात स्वयंसेवकाच्या व्यक्तीमत्व विकासासाठी गट चर्चा आयोजित केली. विषयाच्या अनुषंगाने विद्यार्थ्यांनी आपले विचार मांडलेत तर रात्री सांस्कृतीक कार्यक्रमातून विद्यार्थ्यांच्या कला गुणांना प्रोत्साहन देण्यात आले.