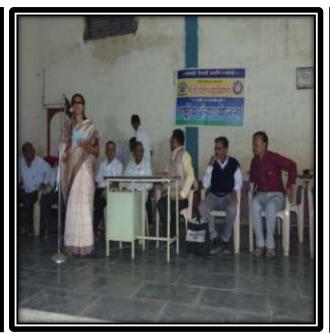

# रासेयो शिबीरात सुरेश पाटील यांचे प्रतिपादन

पुस्तकी ज्ञान न घेता राष्ट्रीय सेवा योजना सारख्या उपक्रमातन व्यवतीमत्त्राचा विकास घडवन कर्तात्वान बनावे असे प्रशिकतन विद्या विकास गहळ, सावतिव सचिव सुरेश रामराव पार्टाल यांनी केले. मि. गो. पाटील महाविद्यालयालेल सब्दीय सेवा योजनेचे विशेष हियाओ अमानुभव शिवीराचे उद्घाटन शेवाळी संबोल शांतीयन अह उद्योग शे. संस्थेच्या प्रांगणात आयोजित करण्यात आले असून त्यावेळी ते ज्ञालत होते.

माप्रसंगी जि.चं. सदस्या चंगलाताई पाटील, शांतीयन संस्थाचे अध्यक्ष अरुण नेरकर, शेवाळीचे सरपंच पा अनंत पाणील यांनी केले.

साक्री : विद्यार्थांनी फक्त सी,लताबाई सोनवणे, माओ प्राचार्य ही की एल लेक्सले, पालाचे ही. आर आर. अहिरे, उपप्राचार्य हो. आर. ए. देवरे, धन मक्टोचे अध्यक्ष पा संज्ञय सोनवणे आदी मान्यवर उपस्थित तोते. प्राचार्य वॉ. आर. आर. अधिरे यांनी निवाध्यांना भारतीय शविधानाचा विषय समजावन सीपधानाचे समता, न्याय, अधाना, राष्ट्रीय प्रवात्मता वा मुळतलान महत्व विशय केले. कार्यक्रमाचे प्रास्ताविक राष्ट्रीय सेवा यागनेचे कार्यक्रम आधकारी था, जी एम, धारामार यांची केले. सामग्रेयलच सहायक कार्यक्रम आधिकारी डा,धी,एस, सार्क्षेट यांनी तर आधार