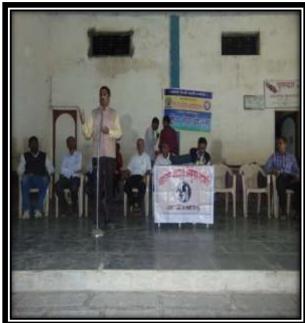

#### विशेष उपक्रम

विशेष हिवाळी शिबीर :- शेवाळी (दा) ता.साक्री जि.धुळे येथे दि.१६/१२/२०१६ ते ०१/०१/२०१७ या कालावधीत सन २०१६-१७ या वर्षाचे विशेष हिवाळी श्रमसंस्कार शिबीर संपन्न झाले. या उपक्रमाचे उद्घाटन माजी सैनिक विजय नथ्यू साळुंके शेवाळी (दा.) यांच्या हस्ते करण्यात आले. याप्रसंगी प्रमुख अतिथी म्हणून सौ.लताबाई सोनवणे (सरपंच-शेवाळी (दा.), माजी सैनिक श्री.देवरे, श्री.अरुण नेरकर प्राचार्य डॉ.आर.आर.अहिरे या प्रसंगी उपस्थित होते. तर अध्यक्षस्थान माजी प्राचार्य डॉ.डी.एल.तोरवणे हे होते. समारोप प्रा.विजय भोसले, अध्यक्ष साक्री तालुका मराठी पत्रकार संघ यांच्या हस्ते तर यावेळी प्रमुख अतिथी म्हणून व प्रा.आर.बी.पाटील, प्रा.एस.एन.वाघ, प्रा.के.जी.पाटील उपस्थित होते, प्राचार्य डॉ.आर.आर.अहिरे यांच्या अध्यक्षतेखाली संपन्न झाला.

# रासेयो शिबीरात सुरेश पाटील यांचे प्रतिपादन

पुस्तकी ज्ञान न घेता राष्ट्रीय सेवा योजना सारख्या उपक्रमातन व्यवतीमत्त्राचा विकास घडवन कर्तात्वान बनावे असे प्रशिकतन विद्या विकास गहळ, सावतिव सचिव सुरेश रामराव पार्टाल यांनी केले. मि. गो. पाटील महाविद्यालयालेल सब्दीय सेवा योजनेचे विशेष हियाओ अमानुभव शिवीराचे उद्घाटन शेवाळी संबोल शांतीयन अह उद्योग शे. संस्थेच्या प्रांगणात आयोजित करण्यात आले असून त्यावेळी ते ज्ञालत होते.

माप्रसंगी जि.चं. सदस्या चंगलाताई पाटील, शांतीयन संस्थाचे अध्यक्ष अरुण नेरकर, शेवाळीचे सरपंच पा अनंत पाणील यांनी केले.

साक्री : विद्यार्थांनी फक्त सी,लताबाई सोनवणे, माओ प्राचार्य ही की एल लेक्सले, पालाचे ही. आर आर. अहिरे, उपप्राचार्य हो. आर. ए. देवरे, धन मक्टोचे अध्यक्ष पा संज्ञय सोनवणे आदी मान्यवर उपस्थित तोते. प्राचार्य वॉ. आर. आर. अधिरे यांनी निवाध्यांना भारतीय शविधानाचा विषय समजावन सीपधानाचे समता, न्याय, अधाना, राष्ट्रीय प्रवात्मता वा मुळतलान महत्व विशय केले. कार्यक्रमाचे प्रास्ताविक राष्ट्रीय सेवा यागनेचे कार्यक्रम आधकारी था, जी एम, धारामार यांची केले. सामग्रेयलच सहायक कार्यक्रम आधिकारी डा,धी,एस, सार्क्षेट यांनी तर आधार