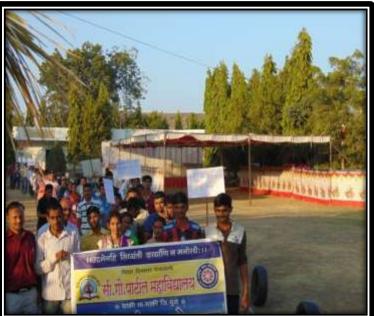

#### विशेष उपक्रम

विशेष हिवाळी शिबीर :- शेवाळी (दा) ता.साक्री जि.धुळे येथे दि.१६/१२/२०१६ ते ०१/०१/२०१७ या कालावधीत सन २०१६-१७ या वर्षाचे विशेष हिवाळी श्रमसंस्कार शिबीर संपन्न झाले. या उपक्रमाचे उद्घाटन माजी सैनिक विजय नथ्यू साळुंके शेवाळी (दा.) यांच्या हस्ते करण्यात आले. याप्रसंगी प्रमुख अतिथी म्हणून सौ.लताबाई सोनवणे (सरपंच-शेवाळी (दा.), माजी सैनिक श्री.देवरे, श्री.अरुण नेरकर प्राचार्य डॉ.आर.आर.अहिरे या प्रसंगी उपस्थित होते. तर अध्यक्षस्थान माजी प्राचार्य डॉ.डी.एल.तोरवणे हे होते. समारोप प्रा.विजय भोसले, अध्यक्ष साक्री तालुका मराठी पत्रकार संघ यांच्या हस्ते तर यावेळी प्रमुख अतिथी म्हणून व प्रा.आर.बी.पाटील, प्रा.एस.एन.वाघ, प्रा.के.जी.पाटील उपस्थित होते, प्राचार्य डॉ.आर.आर.अहिरे यांच्या अध्यक्षतेखाली संपन्न झाला.

विशेष हिवाळी श्रमानुभव शिबीरात स्वच्छतेतून समृध्दीकडे, युवकांमध्ये जाणीव जागृती, राष्ट्रनिर्माणासाठी तरुणांची भूमिका, पर्यावरण संवर्धन, स्वच्छ भारत मिशन जनजागृती, नेट बँकिंग व कॅशलेस प्रणाली, ग्रामपालिका तळागळातील लोकशाहिचे खरे व्यासपाठी, जातीमुक्त भारत, तंबाखू निर्मुलन व व्यसन मुक्ती व महिला अत्याचार व युवक अनुसरुन व्याख्यान व उपक्रमांचे आयोजन करण्यात आले. सकाळच्या सत्रात योगासने, शारीरिक कवायती व सभोवतालच्या परिसरात व शेवाळी गावात स्वच्छतेची कामे करण्यात आलीत तर दुपारच्या सत्रात मान्यवरांची विविध विषयावर व्याख्याने आयोजित करण्यात आली होती. २६/१२/२०१६ भैय्यासाहेब देवरे व सुमिता तोरवणे - आम्ही एन.एस.एस.मध्ये कसे घडलो. २७/१२/२०१६ 🏻 डॉ.अशोक मराठे - युवकांमध्ये जाणीव जागृतीः