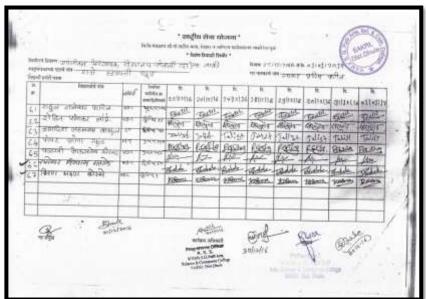

### **Attendance**

| -    | न्यानिक पार्थ केंद्र व्यक्ति ।<br>में क्षेत्री प्रकार<br>विकास विकास व | uis f   | Total<br>witters | R            | E        | N.        | R             | F.         | HSUT<br>R  | N.         | *           |
|------|------------------------------------------------------------------------------------------------------------------------------------------------------------------------|---------|------------------|--------------|----------|-----------|---------------|------------|------------|------------|-------------|
|      |                                                                                                                                                                        | 1       | partidesi        | 15711704     | स्तवधार  | Entitlet  | TATISTICAL    | Agrithma   | 44(14)14(4 | 21/1906    | stictim:    |
| 4    | विकास प्रसास को                                                                                                                                                        | 35      | ALMS LES         | 100          | 100      | 162       | Total .       | Bett       | D+2        | 100        | Bo          |
| 14)  | ज्याबार जोगराज और                                                                                                                                                      |         | 564 145          | Sheep-       | Luce     | De S.     | the s         | Chica      | Brest      | dia.       | die.        |
| 24). | देवेंद्र दिनीय वार्रीस                                                                                                                                                 |         | 201 161          | - The        | 一顿       | 一個人       | 一碗。           | 78TW       | ARK.       | 724        | 78W_        |
| 140) | वर्गमा अञ्चला गाउँ                                                                                                                                                     |         | 544.64           | (Must        | P-Lavier | Fritziel. | Colonel       | No.        | ( Kant     | Sec Yang   | for Countil |
| 学    | शीराम तस्त्र दिले                                                                                                                                                      | a ST    | 3805.134         | Status.      | Zacon.   |           | Texts.        | The second | Thans.     | 5/4        | -silva      |
| 4    | जेश प्रशीसन काकु                                                                                                                                                       |         | The tay          | Shale.       | Ghin.    | dine.     | Children      | Grah.      | (dinte.    | The same   | (Acara      |
| 7    | जिल्हें संत्रम कीर्र                                                                                                                                                   | 1444    | 500,104          | - Secret     | Jacon    | Harris    | lines         | - Albert   | dotte      | Sept.      | No.         |
| 群    | प्रकान देखा वाह                                                                                                                                                        | 1000    | 事情心              | SHEETS!      | 5000     | -         | -             |            | Targettay  |            |             |
| 4    | पात्रका कामाहाम क्येत                                                                                                                                                  |         | 10 mg 153        |              |          |           | fillet-       |            |            | 460 200400 | Grane .     |
| 30   | शस्य देवात ।                                                                                                                                                           | WILL ST |                  | Synamic      |          |           | e Spenie      |            | 100        | GORNALDIA. |             |
|      | किंगा<br>सम्ब                                                                                                                                                          | 500     | it.              | for<br>Notes | R.S.S.   | 2 "       | and<br>dollar | -          | Son.       | الميان     | \$0 -       |