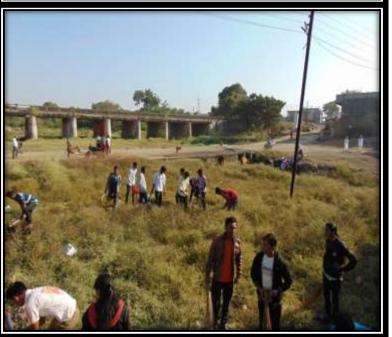

विशेष हिवाळी श्रमानुभव शिबीरात स्वच्छतेतून समृध्दीकडे, युवकांमध्ये जाणीव जागृती, राष्ट्रनिर्माणासाठी तरुणांची भूमिका, पर्यावरण संवर्धन, स्वच्छ भारत मिशन जनजागृती, नेट बँकिंग व कॅशलेस प्रणाली, ग्रामपालिका तळागळातील लोकशाहिचे खरे व्यासपाठी, जातीमुक्त भारत, तंबाखू निर्मुलन व व्यसन मुक्ती व महिला अत्याचार व युवक अनुसरुन व्याख्यान व उपक्रमांचे आयोजन करण्यात आले. सकाळच्या सत्रात योगासने, शारीरिक कवायती व सभोवतालच्या परिसरात व शेवाळी गावात स्वच्छतेची कामे करण्यात आलीत तर दुपारच्या सत्रात मान्यवरांची विविध विषयावर व्याख्याने आयोजित करण्यात आली होती. २६/१२/२०१६ भैय्यासाहेब देवरे व सुमिता तोरवणे - आम्ही एन.एस.एस.मध्ये कसे घडलो. २७/१२/२०१६ 🏻 डॉ.अशोक मराठे - युवकांमध्ये जाणीव जागृतीः

०१/०१/२०१७ डॉ.राहुल के.पाटील - अवयव दान व सिकलसेल बाबत जनजागृती

संध्याकाळच्या सत्रात स्वयंसेवकाच्या व्यक्तीमत्व विकासासाठी गट चर्चा आयोजित केली. विषयाच्या अनुषंगाने विद्यार्थ्यांनी आपले विचार मांडलेत तर रात्री सांस्कृतीक कार्यक्रमातून विद्यार्थ्यांच्या कला गुणांना प्रोत्साहन देण्यात आले.