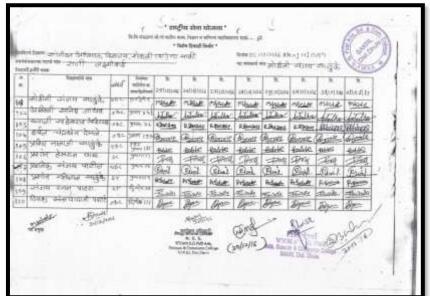

|     | pathone Tracks                                           | 1000 | l less      |            |            |           | 2 2000    | 4-3300        | th crange       | ग भेगनत  |           |
|-----|----------------------------------------------------------|------|-------------|------------|------------|-----------|-----------|---------------|-----------------|----------|-----------|
| *   |                                                          | des  | nothing:    | 411116     | trinhs.    | 2.3 (0) % | zet = 14  | William.      | 3/08/10         | m/m/m    | 14/19     |
| 35  | वैशाली रामक्या बोलको                                     |      | der as      | virgan-    | (Jones III |           |           | Swith         | diam'r.         | Jacobs-  | wingsh-   |
| 3.6 | जिला काशिजाहा हा हिस्स<br>जनकी अनुस्ता राज्येक           | 101  | Local.      | Gulana.    | Relieu     | Selimo    | Balines   | Salmo         | Believe         | Stine    | Selas     |
| 38  | чуна Окиче ште-                                          | 100  | 200.18      | tine.      | 324        | Spine     | 252mg     | spettial.     | r@Trings        | -130 L   | - Direct  |
| 29  | गमका प्रशीक स्वीकंती                                     | 10   | Just the    | <b>E</b> B | 016        | 36        | THE       | 200           | 100             | Day.     | 8.0       |
| 40  | प्रमाण बाहर देवर                                         | 191  | 244.05      | 2000       | Mened      | hatte     | _gatant   | Jane C        | 260             | 70       |           |
| 41  | पश्चम पासकतत प्रात्म                                     | 681  | Treests.    | ELAN!      | KLAD!      | ANAST     | ROSECCE . | Article)      | HOUSE<br>CHANGE | RAGIN    | RIGHT     |
| 14  | स्थानम् वर्तवः प्रातिव                                   | 401  |             | DEUL.      | (656)      | (B) (6)   | Post!     | 640           | 722/            | 84       | (Acts 67  |
| 6   | कार्यका कार्यकार्यम वास्त्रि<br>व्यक्ति विराजन वास्त्रिक |      | Jacobs .    | March      | BLALL      | 100       | Filmille  | THE RESIDENCE | Stubb           | No.      | Black     |
| 64  | annes minias mina                                        | 1001 | ग्रीनंत्रका | Gau.       | (Pini,     | (Billion) | rightu.   | (griss)       | (264)           | General. | Charles / |