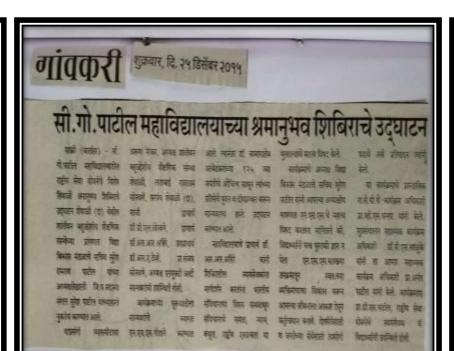

श्कातार, २५ क्रिडोबार २०५५

# विद्यार्थ्यांनी व्यक्तीमत्व खुलवावे !

# रासेयो शिबीरात सुरेश पाटील यांचे प्रतिपादन

पुस्तकी ज्ञान न घेता राष्ट्रीय सेवा योजना सारख्या उपक्रमातन व्यवतीमत्त्राचा विकास घडवन कर्तात्वान बनावे असे प्रशिकतन विद्या विकास गहळ, सावतिव सचिव सुरेश रामराव पार्टाल यांनी केले. मि. गो. पाटील महाविद्यालयालेल सब्दीय सेवा योजनेचे विशेष हियाओ अमानुभव शिवीराचे उद्घाटन शेवाळी संबोल शांतीयन अह उद्योग शे. संस्थेच्या प्रांगणात आयोजित करण्यात आले असून त्यावेळी ते ज्ञालत होते.

माप्रसंगी जि.चं. सदस्या चंगलाताई पाटील, शांतीयन संस्थाचे अध्यक्ष अरुण नेरकर, शेवाळीचे सरपंच पा अनंत पाणील यांनी केले.

साक्री : विद्यार्थांनी फक्त सी,लताबाई सोनवणे, माओ प्राचार्य ही की एल लेक्सले, पालाचे ही. आर आर. अहिरे, उपप्राचार्य हो. आर. ए. देवरे, धन मक्टोचे अध्यक्ष पा संज्ञय सोनवणे आदी मान्यवर उपस्थित तोते. प्राचार्य वॉ. आर. आर. अधिरे यांनी निवाध्यांना भारतीय शविधानाचा विषय समजावन सीपधानाचे समता, न्याय, अधाना, राष्ट्रीय प्रवात्मता वा मुळतलान महत्व विशय केले. कार्यक्रमाचे प्रास्ताविक राष्ट्रीय सेवा यागनेचे कार्यक्रम आधकारी था, जी एम, धारामार यांची केले. सामग्रेयलच सहायक कार्यक्रम आधिकारी डा,धी,एस, सार्क्षेट यांनी तर आधार