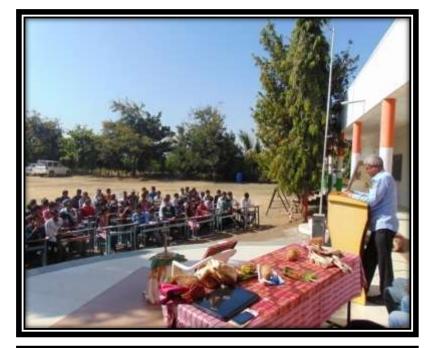

#### विशेष उपक्रम

विशेष हिवाळी शिबीर :- शेवाळी (दा) ता.साक्री जि.धुळे येथे दि.१६/१२/२०१६ ते ०१/०१/२०१७ या कालावधीत सन २०१६-१७ या वर्षाचे विशेष हिवाळी श्रमसंस्कार शिबीर संपन्न झाले. या उपक्रमाचे उद्घाटन माजी सैनिक विजय नथ्यू साळुंके शेवाळी (दा.) यांच्या हस्ते करण्यात आले. याप्रसंगी प्रमुख अतिथी म्हणून सौ.लताबाई सोनवणे (सरपंच-शेवाळी (दा.), माजी सैनिक श्री.देवरे, श्री.अरुण नेरकर प्राचार्य डॉ.आर.आर.अहिरे या प्रसंगी उपस्थित होते. तर अध्यक्षस्थान माजी प्राचार्य डॉ.डी.एल.तोरवणे हे होते. समारोप प्रा.विजय भोसले, अध्यक्ष साक्री तालुका मराठी पत्रकार संघ यांच्या हस्ते तर यावेळी प्रमुख अतिथी म्हणून व प्रा.आर.बी.पाटील, प्रा.एस.एन.वाघ, प्रा.के.जी.पाटील उपस्थित होते, प्राचार्य डॉ.आर.आर.अहिरे यांच्या अध्यक्षतेखाली संपन्न झाला.