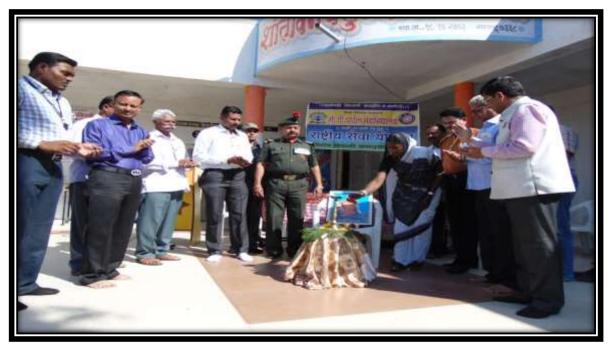

#### विशेष उपक्रम

विशेष हिवाळी शिबीर :- शेवाळी (दा) ता.साक्री जि.धुळे येथे दि.१६/१२/२०१६ ते ०१/०१/२०१७ या कालावधीत सन २०१६-१७ या वर्षाचे विशेष हिवाळी श्रमसंस्कार शिबीर संपन्न झाले. या उपक्रमाचे उद्घाटन माजी सैनिक विजय नथ्यू साळुंके शेवाळी (दा.) यांच्या हस्ते करण्यात आले. याप्रसंगी प्रमुख अतिथी म्हणून सौ.लताबाई सोनवणे (सरपंच-शेवाळी (दा.), माजी सैनिक श्री.देवरे, श्री.अरुण नेरकर प्राचार्य डॉ.आर.आर.अहिरे या प्रसंगी उपस्थित होते. तर अध्यक्षस्थान माजी प्राचार्य डॉ.डी.एल.तोरवणे हे होते. समारोप प्रा.विजय भोसले, अध्यक्ष साक्री तालुका मराठी पत्रकार संघ यांच्या हस्ते तर यावेळी प्रमुख अतिथी म्हणून व प्रा.आर.बी.पाटील, प्रा.एस.एन.वाघ, प्रा.के.जी.पाटील उपस्थित होते, प्राचार्य डॉ.आर.आर.अहिरे यांच्या अध्यक्षतेखाली संपन्न झाला.

# रासेयो शिबीरात सुरेश पाटील यांचे प्रतिपादन

पुस्तकी ज्ञान न घेता राष्ट्रीय सेवा योजना सारख्या उपक्रमातन व्यवतीमत्त्राचा विकास घडवन कर्तात्वान बनावे असे प्रशिकतन विद्या विकास गहळ, सावतिव सचिव सुरेश रामराव पार्टाल यांनी केले. मि. गो. पाटील महाविद्यालयालेल सब्दीय सेवा योजनेचे विशेष हियाओ अमानुभव शिवीराचे उद्घाटन शेवाळी संबोल शांतीयन अह उद्योग शे. संस्थेच्या प्रांगणात आयोजित करण्यात आले असून त्यावेळी ते ज्ञालत होते.