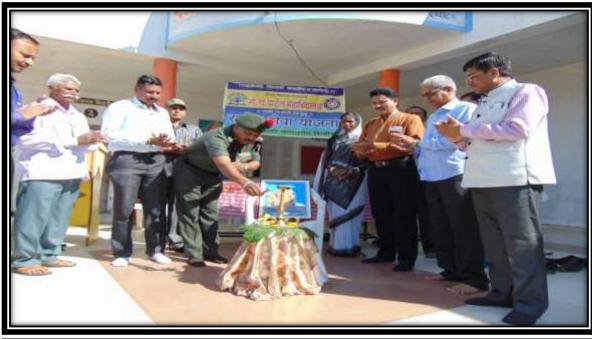

#### विशेष उपक्रम

विशेष हिवाळी शिबीर :- शेवाळी (दा) ता.साक्री जि.धुळे येथे दि.१६/१२/२०१६ ते ०१/०१/२०१७ या कालावधीत सन २०१६-१७ या वर्षाचे विशेष हिवाळी श्रमसंस्कार शिबीर संपन्न झाले. या उपक्रमाचे उद्घाटन माजी सैनिक विजय नथ्यू साळुंके शेवाळी (दा.) यांच्या हस्ते करण्यात आले. याप्रसंगी प्रमुख अतिथी म्हणून सौ.लताबाई सोनवणे (सरपंच-शेवाळी (दा.), माजी सैनिक श्री.देवरे, श्री.अरुण नेरकर प्राचार्य डॉ.आर.आर.अहिरे या प्रसंगी उपस्थित होते. तर अध्यक्षस्थान माजी प्राचार्य डॉ.डी.एल.तोरवणे हे होते. समारोप प्रा.विजय भोसले, अध्यक्ष साक्री तालुका मराठी पत्रकार संघ यांच्या हस्ते तर यावेळी प्रमुख अतिथी म्हणून व प्रा.आर.बी.पाटील, प्रा.एस.एन.वाघ, प्रा.के.जी.पाटील उपस्थित होते, प्राचार्य डॉ.आर.आर.अहिरे यांच्या अध्यक्षतेखाली संपन्न झाला.

# रासेयो शिबीरात सुरेश पाटील यांचे प्रतिपादन

पुस्तकी ज्ञान न घेता राष्ट्रीय सेवा योजना सारख्या उपक्रमातन व्यवतीमत्त्राचा विकास घडवन कर्तात्वान बनावे असे प्रशिकतन विद्या विकास गहळ, सावतिव सचिव सुरेश रामराव पार्टाल यांनी केले. मि. गो. पाटील महाविद्यालयालेल सब्दीय सेवा योजनेचे विशेष हियाओ अमानुभव शिवीराचे उद्घाटन शेवाळी संबोल शांतीयन अह उद्योग शे. संस्थेच्या प्रांगणात आयोजित करण्यात आले असून त्यावेळी ते ज्ञालत होते.