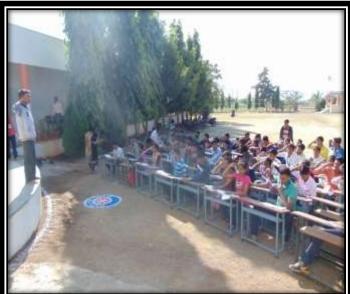

विशेष हिवाळी श्रमानुभव शिबीरात स्वच्छतेतून समृध्दीकडे, युवकांमध्ये जाणीव जागृती, राष्ट्रनिर्माणासाठी तरुणांची भूमिका, पर्यावरण संवर्धन, स्वच्छ भारत मिशन जनजागृती, नेट बँकिंग व कॅशलेस प्रणाली, ग्रामपालिका तळागळातील लोकशाहिचे खरे व्यासपाठी, जातीमुक्त भारत, तंबाखू निर्मुलन व व्यसन मुक्ती व महिला अत्याचार व युवक अनुसरुन व्याख्यान व उपक्रमांचे आयोजन करण्यात आले. सकाळच्या सत्रात योगासने, शारीरिक कवायती व सभोवतालच्या परिसरात व शेवाळी गावात स्वच्छतेची कामे करण्यात आलीत तर दुपारच्या सत्रात मान्यवरांची विविध विषयावर व्याख्याने आयोजित करण्यात आली होती. २६/१२/२०१६ भैय्यासाहेब देवरे व सुमिता तोरवणे - आम्ही एन.एस.एस.मध्ये कसे घडलो. २७/१२/२०१६ 🏻 डॉ.अशोक मराठे - युवकांमध्ये जाणीव जागृतीः