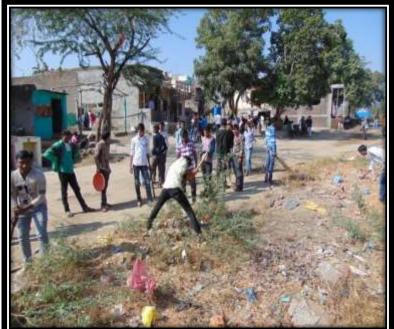

#### विशेष उपक्रम

विशेष हिवाळी शिबीर :- शेवाळी (दा) ता.साक्री जि.धुळे येथे दि.१६/१२/२०१६ ते ०१/०१/२०१७ या कालावधीत सन २०१६-१७ या वर्षाचे विशेष हिवाळी श्रमसंस्कार शिबीर संपन्न झाले. या उपक्रमाचे उद्घाटन माजी सैनिक विजय नथ्यू साळुंके शेवाळी (दा.) यांच्या हस्ते करण्यात आले. याप्रसंगी प्रमुख अतिथी म्हणून सौ.लताबाई सोनवणे (सरपंच-शेवाळी (दा.), माजी सैनिक श्री.देवरे, श्री.अरुण नेरकर प्राचार्य डॉ.आर.आर.अहिरे या प्रसंगी उपस्थित होते. तर अध्यक्षस्थान माजी प्राचार्य डॉ.डी.एल.तोरवणे हे होते. समारोप प्रा.विजय भोसले, अध्यक्ष साक्री तालुका मराठी पत्रकार संघ यांच्या हस्ते तर यावेळी प्रमुख अतिथी म्हणून व प्रा.आर.बी.पाटील, प्रा.एस.एन.वाघ, प्रा.के.जी.पाटील उपस्थित होते, प्राचार्य डॉ.आर.आर.अहिरे यांच्या अध्यक्षतेखाली संपन्न झाला.

विशेष हिवाळी श्रमानुभव शिबीरात स्वच्छतेतून समृध्दीकडे, युवकांमध्ये जाणीव जागृती, राष्ट्रनिर्माणासाठी तरुणांची भूमिका, पर्यावरण संवर्धन, स्वच्छ भारत मिशन जनजागृती, नेट बँकिंग व कॅशलेस प्रणाली, ग्रामपालिका तळागळातील लोकशाहिचे खरे व्यासपाठी, जातीमुक्त भारत, तंबाखू निर्मुलन व व्यसन मुक्ती व महिला अत्याचार व युवक अनुसरुन व्याख्यान व उपक्रमांचे आयोजन करण्यात आले. सकाळच्या सत्रात योगासने, शारीरिक कवायती व सभोवतालच्या परिसरात व शेवाळी गावात स्वच्छतेची कामे करण्यात आलीत तर दुपारच्या सत्रात मान्यवरांची विविध विषयावर व्याख्याने आयोजित करण्यात आली होती. २६/१२/२०१६ भैय्यासाहेब देवरे व सुमिता तोरवणे - आम्ही एन.एस.एस.मध्ये कसे घडलो. २७/१२/२०१६ 🏻 डॉ.अशोक मराठे - युवकांमध्ये जाणीव जागृतीः