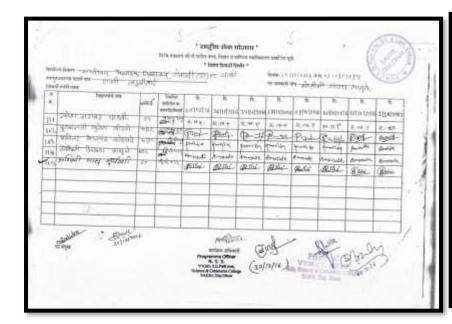

### **Attendance**

| -    | न्यानिक पार्थ केंद्र व्यक्ति ।<br>में क्षेत्री प्रकार<br>विकास विकास व | uis f   | Total<br>witters | R            | E        | N.        | R             | F.         | HSUT<br>R  | N.         | *           |
|------|------------------------------------------------------------------------------------------------------------------------------------------------------------------------|---------|------------------|--------------|----------|-----------|---------------|------------|------------|------------|-------------|
|      |                                                                                                                                                                        | 1       | partidesi        | 15711704     | स्तवधार  | Entitlet  | TATISTICAL    | Agrithma   | 44(14)14(4 | 21/1906    | stictim:    |
| 4    | विकास प्रसास को                                                                                                                                                        | 35      | ALMS LES         | 100          | 100      | 162       | Total .       | Bett       | D+2        | 100        | Bo          |
| 14)  | ज्याबार जोगराज और                                                                                                                                                      |         | 564 145          | Sheep-       | Luce     | De S.     | the s         | Chica      | Brest      | dia.       | die.        |
| 24). | देवेंद्र दिनीय वार्रीस                                                                                                                                                 |         | 201 161          | - The        | 一顿       | 一個人       | 一碗。           | 78TW       | ARK.       | 724        | 78W_        |
| 140) | वर्गमा अञ्चला गाउँ                                                                                                                                                     |         | 544.64           | (Must        | P-Lavier | Fritziel. | Colonel       | No.        | ( Kant     | Sec Yang   | for Countil |
| 学    | शीराम तस्त्र दिले                                                                                                                                                      | a ST    | 3805.134         | Status.      | Zacon.   |           | Texts.        | The second | Thans.     | 5/4        | -silva      |
| 4    | जेश प्रशीसन काकु                                                                                                                                                       |         | The tay          | Shale.       | Ghin.    | dine.     | Children      | Grah.      | (dinte.    | The same   | (Acara      |
| 7    | जिल्हें संत्रम कीर्र                                                                                                                                                   | 1444    | 500,104          | - Secret     | Jacon    | Harris    | lines         | - Albert   | dotte      | Sept.      | No.         |
| 群    | प्रकान देखा वाह                                                                                                                                                        | 1000    | 事情心              | SHEETS!      | 5000     | -         | -             |            | Targettay  |            |             |
| 4    | पात्रका कामाहाम क्येत                                                                                                                                                  |         | 10 mg 153        |              |          |           | fillet-       |            |            | 460 200400 | Grane .     |
| 30   | शस्य देवात ।                                                                                                                                                           | WILL ST |                  | Synamic      |          |           | e Spenie      |            | 100        | GORNALDIA. |             |
|      | किंगा<br>सम्ब                                                                                                                                                          | 500     | it.              | for<br>Notes | R.S.S.   | 2 "       | and<br>dollar | -          | Son.       | الميان     | \$0 -       |

|     | pathone Tracks                                           | 1000 | l less      |            |            |           | 2 2000    | 4-3300        | th crange       | ग भेगनत  |           |
|-----|----------------------------------------------------------|------|-------------|------------|------------|-----------|-----------|---------------|-----------------|----------|-----------|
| *   |                                                          | des  | nothing:    | 411116     | trinhs.    | 2.3 (0) % | zet = 14  | William.      | 3/08/10         | m/m/m    | 14/19     |
| 35  | वैशाली रामक्या बोलको                                     |      | der as      | virgan-    | (Jones III |           |           | Swith         | diam'r.         | Jacobs-  | wingsh-   |
| 3.6 | जिला काशिजाहा हा हिस्स<br>जनकी अनुस्ता राज्येक           | 101  | Local.      | Gulana.    | Relieu     | Selimo    | Balines   | Salmo         | Believe         | Stine    | Selas     |
| 38  | чуна Окиче ште-                                          | 100  | 200.18      | tine.      | 324        | Spine     | 252mg     | spettial.     | r@Trings        | -130 L   | - Direct  |
| 29  | गमका प्रशीक स्वीकंती                                     | 10   | Just the    | <b>E</b> B | 016        | 36        | THE       | 200           | 100             | Day.     | 8.0       |
| 40  | प्रमाण बाहर देवर                                         | 191  | 244.05      | 2000       | Mened      | hatte     | _gatant   | Jane C        | 260             | 70       |           |
| 41  | पश्चम पासकतत प्रात्म                                     | 681  | Treests.    | ELAN!      | KLAD!      | ANAST     | ROSECCE . | Article)      | HOUSE<br>CHANGE | RAGIN    | RIGHT     |
| 14  | स्थानम् वर्तवः प्रातिव                                   | 401  |             | DEUL.      | (656)      | (B) (6)   | Post!     | 640           | 722/            | 84       | (Acts 67  |
| 6   | कार्यका कार्यकार्यम वास्त्रि<br>व्यक्ति विराजन वास्त्रिक |      | Jacobs .    | March      | BLALL      | 100       | Filmille  | THE RESIDENCE | Stubb           | No.      | Black     |
| 64  | annes minias mina                                        | 1001 | ग्रीनंत्रका | Gau.       | (Pini,     | (Billion) | rightu.   | (griss)       | (264)           | General. | Charles / |