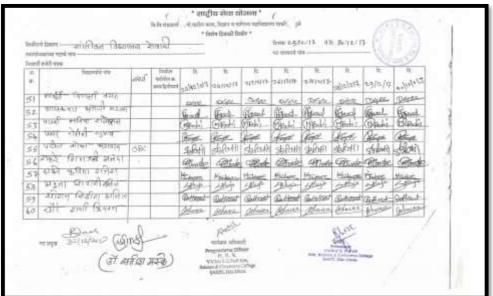

| *   |                                        | das | restor as | 25/14/13 | energy). | 2,5711672        | 8.<br>920/303- | Rt.<br>8663217- | agrows to   | Tatara. | 20/10/014 | - 1  |
|-----|----------------------------------------|-----|-----------|----------|----------|------------------|----------------|-----------------|-------------|---------|-----------|------|
| 917 | क्रिकान निश्चामांनि                    | 9   | Annieron  | Q-5_     | D-5-     | B-5-             | D-fl           | 95-             | 15          | 15      | AS        |      |
| 510 | इ रिवरे कार्न हेर्नामया                |     |           | Beer     | Quest    | Ano              | Does           | Don             | -           | -       | -         | 3    |
| 13  | े रोमांस स्थान्। मित्र-                |     |           | R.P.P.   | RAA      | 8.00             | R-P-P          | R.P.D.          | R.P.F.      | Ree.    | 179       | - 1  |
| 13  | बोरसे हिणमा यूरीनर                     |     |           | 80 mell  | 8-Rum    | <b>हारे</b> गानी | 6Ruell         | Billion II      | (392 mile)  | pern    | (States)  | 1    |
| 91  | - जन्म विक्री नारिक्स                  | N.  |           | che      | cha      | du               | de-            | chin            | hart-       | -       | Chief     | 1    |
| Ž.  | 5 समित्र दियम् सम्प                    | 1   |           | 3.5      | 8-3      | 38               | 8-62           | 2               | -           | 200     | 200       | V 31 |
| 51  | ्योग मुखान बिनानी.<br>आमो निवानी हिल्ल |     |           | Short    | 22       | do               | 24-3           | ghice.          | 1           |         | Share     | 1    |
| 9   | स्पेकते विनार्गिक                      |     |           | Brown    | Bho      | Bhand            | AMERICAN       | -               | September 1 | Blue    | Blut      | 1    |
| 93  | मानिसम् प्रामुखं रक्षास्थ              |     |           | 500      | Senul    | Sama             | 3477           | ARON 2          | 100         | 3000    | geng      | . 1  |
| 2   | Marie and make carried                 |     |           | 00-      | PD-      | 144              | 00-            | 0.0             | 10 P        | 32      | AL        |      |