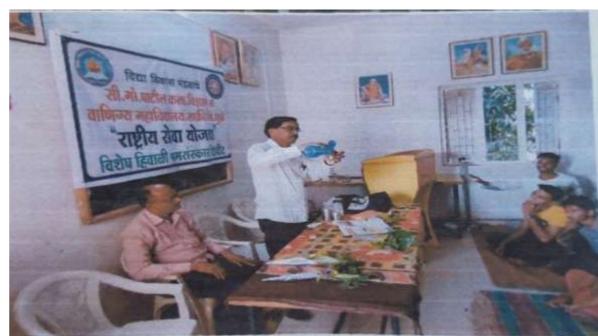

या शिबोरात दररोज सकाळी व्यायाम, श्रमदान, वैचारीक प्रबोधन, विविध विषयांवर विद्यार्थ्यांच्या गटचर्चा, विविध खेळ व सांस्कृतिक कार्यक्रमांचे आयोजन करण्यात आले. विद्यापिअने ठरवृन दिलेल्या निकर्षांच्या आधारे दत्तक गावी शिक्षण, संस्कार या विषयी मार्गदर्शन केले. दि. ३०/१२/२०१७ रोजी श्री. योगेश नांद्रे यांनी अवयव दान व सिकलसेल बाबत मार्गदर्शन केले.

शेवाळी गावातील ग्रामस्थांसाठी देखील विविध कार्यक्रमांचे आयोजन करण्यात आले. त्यात गावातील युवर्तीसाठी रांगोळी स्पर्धा आयोजित करण्यात आली. त्यात विजेत्या स्पर्धकांना योग्य ते बिक्षस देण्यात आले. तसेच गावातील पशुंसाठी पशुवैद्यकिय चिकीत्सा शिबीराचे आयोजन करण्यात आले त्याप्रसंगी साक्री पंचायत समितीचे पशुवैद्यकीय अधिकारी डॉ. आर. एस. कदम. डॉ. कोळेकर, डॉ. कडवे व त्यांच्या सहकार्यांनी गावातील पशुंची चाचणी घेतली व आजांरांनिवषयी माहिती दिली. तसेच पशुंची चिकीत्सा करून विविध औषधोपचार करण्यात आलेत. गावातून पथनाट्य व स्वच्छता करून स्वयंसेवकांनी स्वच्छता रॅलीचे आयोजन केले.