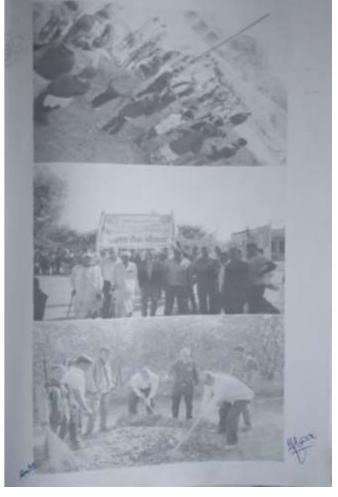

श्रमदान प्रसंगो शेवाळो गावातील नदीचा परिसर खच्छ करून गावातील गल्ली बोळात स्वच्छता केली. तदनतर स्मशान धूमोत बाउन स्वयसवकानी साफ सफाई करून तेवील वृक्षाना आळे केले. तसेच जातीवनचा परिसर स्वच्छ करून इ गरांना पाणी रेण्याच्या नियोजनायाची चाऱ्या खोदण्यात आल्या. विद्याच्यांचा व्यक्तोमत्व विकास लावा म्हणून विविच विषयांवर मान्यवर व्याखात्वांची व्याखात आयोजित करण्यात आली. त्यात दि. २४/१२/२०१७ रोजी एन.एस.एस. वे माजी स्वयंसेवक कु. नाई भामरे व कु. अनुम शाह यांनी आम्ही एन.एस.एस. मध्ये कसे घडलो. तर प्रा. विश्वास भामरे यांनी सकारात्मक नीवन दृष्ट्रीकोन या विषयांवर स्वयंसेवकाना मार्गदर्शन केले. दि. २६/१२/२०१७ रोनी ग्रा. ही. एस. चव्हाण यांनी कोशल्य विकास तर प्रा. हो. एस. एस. पाटोळे यांनी तंबाखुमुक्त भारत या विश्यावर मार्गदर्शन केले. दि. २६/१२/२०१७ रोजी सामाजिक कार्यकृत्यों सो. जॉशिला पगारीया वांनी बेटीवचाव बेटी पहाव तर प्रा. एस. सी. सोनवणे वांनी नातीमुक्त भारत वा विषयावर प्रबोधन केले. दि. २७/१२/२०१७ रोजी प्रा. डॉ. जे. एन. चौबे वांनी स्पर्धा परिक्षा व्यक्तमध्ये जाणीव जागृती तर ग्रा. ओ. पी. सोनवणे यांनो कॅशलेस इंडिया या बहल महत्त्वपूर्ण माहितो दिली. दि. २८/१२/२०१७ रोजी प्रा. डॉ. अशोक मराठे यानी वृक्षसंवर्धन व पर्यावरण तर प्रा. हो. सतिष म्हस्के वांनी स्वच्छ भारत अभियान या बदल माहिती दिलो. दि. २२/१२/२०१७ रोनी श्री. थी. ब्रेंड. कुबर बांनी अंध्रत्रध्या नि नम्लिन व जाद्योणा कायदा तर प्रा. जे. डी. जगदाळे यांनी अहिराणी म्हणीतील

शेवाळी गावातील ग्रामस्थांसाठी देखील विविध कार्यक्रमांचे आयोजन करण्यात आले. त्यात गावातील युवर्तीसाठी रांगोळी स्पर्धा आयोजित करण्यात आली. त्यात विजेत्या स्पर्धकांना योग्य ते बिक्षस देण्यात आले. तसेच गावातील पशुंसाठी पशुवैद्यकिय चिकीत्सा शिबीराचे आयोजन करण्यात आले त्याप्रसंगी साक्री पंचायत समितीचे पशुवैद्यकीय अधिकारी डॉ. आर. एस. कदम. डॉ. कोळेकर, डॉ. कडवे व त्यांच्या सहकार्यांनी गावातील पशुंची चाचणी घेतली व आजांरांनिवषयी माहिती दिली. तसेच पशुंची चिकीत्सा करून विविध औषधोपचार करण्यात आलेत. गावातून पथनाट्य व स्वच्छता करून स्वयंसेवकांनी स्वच्छता रॅलीचे आयोजन केले.