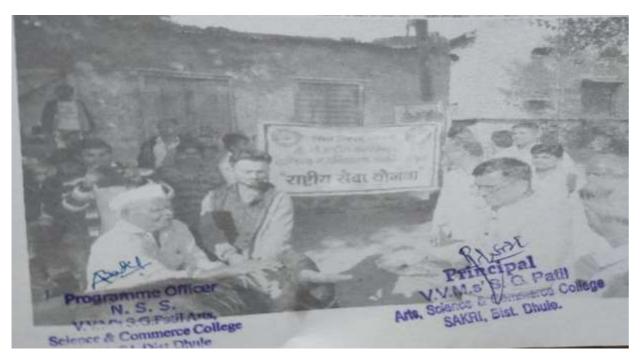

दि.२४/१२/२०१७ रोजी सकाळी ठिक १० वाजता जिल्हा परिषद शाळा शेवाळी (दा.) या शाळेत इयत्ता ४ थी च्या वर्गात शिकणारी विद्यार्थीनी कु. प्राची अशोक साळुंके हिच्या हस्ते शिबीराचे उद्घाटन करण्यात आले. त्या प्रसंगी कार्यक्रमाच्या अध्यक्षस्थानी महाविद्यालयाचे प्राचार्य डॉ. आर. आर. अहिरे तर प्रमुख अतिथी म्हणून शांतीवन संस्थेचे अध्यक्ष श्री. अरुण दादा नेरकर, दे. सकाळचे पत्रकार श्री. दगाजी देवरे, शेवाळी गावचे प्रथम नागरीक सरपंच श्री. मच्छिंद्र गोरख गायकवाड व इतर ग्रामस्थ बहुसंख्येने उपस्थित होते.

शेवाळी (ता. साक्री) : शांतिवन अध्यापक विद्यालयात सी. गो. पाटील महाविद्यालचाच्या राष्ट्रीय सेवा योजनेच्या हिवाळी शिविराचे उद्याटन करताना विद्यार्थिनी प्राची साळेखे. शेजारी प्राचार्य डॉ. आर. आर. अहिरे, सरपंच मच्छिंद्र गायकवाड, अरुण नेरकर आदी. (छायाचित्र : दगाजी देवरे)