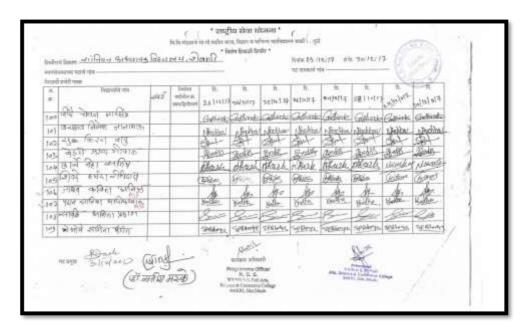

| ÷.  | िरनेति गावक<br>विद्यालयोर्व गाव | disti            | milita<br>nome a<br>swipton | 18.<br>15.1911\$ | TAUST-   | lt.<br>ngljalji-     | R.<br>Welcool D | th.<br>explicts | 12. (19.) 15. | 15/10/01/E | males late | -1   |
|-----|---------------------------------|------------------|-----------------------------|------------------|----------|----------------------|-----------------|-----------------|---------------|------------|------------|------|
| 41  | काम्युकार्ड व्यक्तिकारीश        |                  |                             | jajda            | dayles   | Jages                |                 | polles          | 1005          | 10909-     | Jugali     | - 1  |
| 32  | क्ष्रकारि स्पत्रमान् आग्रहान्   |                  |                             | 564              | 584      | 54976                | Stile           | SEL             | HESS.         | 180°       | 1990       | 3    |
| 73  | क्रिक्षे कुलबीम नगन्त्रम        |                  |                             | foote            | Litaria  | Mule                 | Bule            | laste           | police        | palue      | CHIE       | - 3  |
| 24  | सर्भेर शिक्षाई मान्सी           |                  |                             | Street           | Shin     | Smi                  | Some            | Sun             | 9100          | Sus-       | Street     | - 3  |
| 15  | जीगदेगे सुझार दिली १            |                  |                             | 7500             | 1/pm     | 72*-                 | 7200            | 7300            | -7:16gm       | 7000       | TOAM       | 1    |
| 34  | सुद्धिन्त्री सुमार हिनेहर       |                  |                             | SPY              | 200      | Ses                  | 30%             | SDS             | SP5           | 905        | 895        | - 67 |
| 99  | ओनवंगे मुक्तुः शुधा <i>प</i>    |                  |                             | Mes              | Mes      | MA                   | 1485            | Mes             | £255          | M35-       | P168       | 1    |
| HA. | सरानु स्री जितान विष्णह         |                  |                             | Vm               | VI       | Vm                   | V               | VI              | Vim           | 4          | Vin        | 1    |
| 13  | यहि असंग्र नामें ह              |                  |                             | DPE              | DP       | DPC                  | DRC             | DPC             | 23/2          | DRL        | Bri        |      |
| ga  | भागुम अकेनची धरम                |                  |                             | 4 College        | -NRogel, | CERNAN)              | CHENNY          | cream           | <b>CHANGE</b> | Chillips   | dalend     | 8    |
|     | menga <u>selepar)</u>           | क्रिशर्य<br>सतीव | । मर्स्क                    | )                | Carl.    | NORK<br>NORK<br>NORM | n"              | And Sales       | ¥.            | -          | Ź          |      |