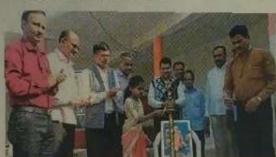

दि.२४/१२/२०१७ रोजी सकाळी ठिक १० वाजता जिल्हा परिषद शाळा शेवाळी (दा.) या शाळेत इयत्ता ४ थी च्या वर्गात शिकणारी विद्यार्थीनी कु. प्राची अशोक साळुंके हिच्या हस्ते शिबीराचे उद्घाटन करण्यात आले. त्या प्रसंगी कार्यक्रमाच्या अध्यक्षस्थानी महाविद्यालयाचे प्राचार्य डॉ. आर. आर. अहिरे तर प्रमुख अतिथी म्हणून शांतीवन संस्थेचे अध्यक्ष श्री. अरुण दादा नेरकर, दे. सकाळचे पत्रकार श्री. दगाजी देवरे, शेवाळी गावचे प्रथम नागरीक सरपंच श्री. मच्छिंद्र गोरख गायकवाड व इतर ग्रामस्थ बहुसंख्येने उपस्थित होते.

शेवाळी (ता. साक्री) : शांतिवन अध्यापक विद्यालयात सी. गो. पाटील महाविद्यालचाच्या राष्ट्रीय सेवा योजनेच्या हिवाळी शिविराचे उद्याटन करताना विद्यार्थिनी प्राची साळेखे. शेजारी प्राचार्य डॉ. आर. आर. अहिरे, सरपंच मच्छिंद्र गायकवाड, अरुण नेरकर आदी. (छायाचित्र : दगाजी देवरे)