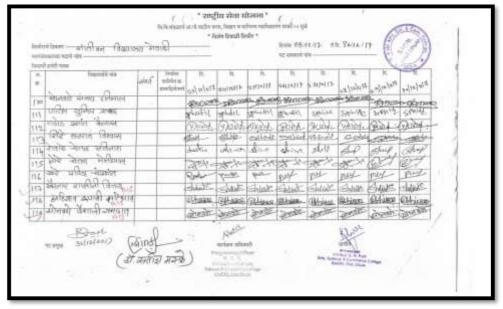

| *   |                                        | das | restor as | 25/14/13 | energy). | 2,5711672        | 8.<br>920/303- | Rt.<br>8663217- | agrows to   | Tatara. | 20/10/014 | - 1  |
|-----|----------------------------------------|-----|-----------|----------|----------|------------------|----------------|-----------------|-------------|---------|-----------|------|
| 917 | क्रिकान निश्चामांनि                    | 9   | Annieron  | Q-5_     | D-5-     | B-5-             | D-fl           | 95-             | 15          | 15      | AS        |      |
| 510 | इ रिवरे कार्न हेर्नामया                |     |           | Beer     | Quest    | Ano              | Does           | Don             | -           | -       | -         | 3    |
| 13  | े रोमांस स्थान्। मित्र-                |     |           | R.P.P.   | RAA      | 8.00             | R-P-P          | R.P.D.          | R.P.F.      | Ree.    | 179       | - 1  |
| 13  | बोरसे हिणमा यूरीनर                     |     |           | 80 mell  | 8-Rum    | <b>हारे</b> गानी | 6Ruell         | Billion II      | (392 mile)  | pern    | (States)  | 1    |
| 91  | - जन्म विक्री नारिक्स                  | N.  |           | che      | cha      | du               | de-            | chin            | hart-       | -       | Chief     | 1    |
| Ž.  | 5 समित्र दियम् सम्प                    | 1   |           | 3.5      | 8-3      | 38               | 8-62           | 2               | -           | 200     | 200       | V 31 |
| 51  | ्योग मुखान बिनानी.<br>आमो निवानी हिल्ल |     |           | Short    | 22       | do               | 24-3           | ghice.          | 1           |         | Share     | 1    |
| 9   | स्पेकते विनार्गिक                      |     |           | Brown    | Bho      | Bhand            | AMERICAN       | -               | September 1 | Blue    | Blut      | 1    |
| 93  | मानिसम् प्रामुखं रक्षास्थ              |     |           | 500      | Senul    | Sama             | 3477           | ARON 2          | 100         | 3000    | geng      | . 1  |
| 2   | Marie and make carried                 |     |           | 00-      | PD-      | 144              | 00-            | 0.0             | 10 P        | 32      | AL        |      |

| H.<br>H.   | (A) (A) (A)                                     | wast | edder at<br>pertphon | Winjeta.      | saltelete                    | 15<br> 5  1  0  7 | 16   H   914 |                                  |                   |             |                    |     |
|------------|-------------------------------------------------|------|----------------------|---------------|------------------------------|-------------------|--------------|----------------------------------|-------------------|-------------|--------------------|-----|
| 17.7       | अस्ति स्थला शाम्ह<br>याचे स्थल शामिक            |      |                      | Booker        | Busting                      | Buch              | Double       | Dunking<br>(188ess.)             | Mungo             |             | Dender             |     |
| 1-         | प्रणावे प्रियमाचा चोप<br>पर्वेड शाकित दलक्षि    |      |                      | mylele<br>BB4 | administration of the second |                   |              | Jacapha                          |                   | montple     | somelak            | 1   |
| 124<br>126 | बेस्से ओज -केलात<br>व्यक्ति विहित बीव्रम        |      |                      | Page and      | Property.                    | Ser Same          | Pagare       | Pasine<br>Valore                 | Agents<br>Paggare | M. Williams | Passale<br>Passale | 1   |
| 11         | माराजे क्रूटोमात् तिकास<br>नेपकत् देखेला तिकात् |      |                      | age.          | 20 LA.                       | Phil              | 200          | THE OWNER OF THE PERSON NAMED IN | The second second | Colle       | The second second  |     |
| +          |                                                 |      |                      |               |                              |                   |              |                                  |                   |             |                    | , 1 |