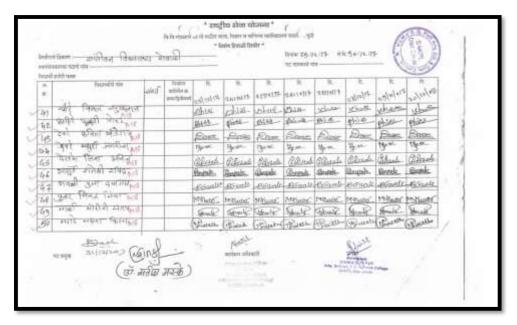

| ÷.  | िरनेति गावक<br>विद्यालयोर्व गाव | disti            | milita<br>nome a<br>swipton | 18.<br>15.1911\$ | TAUST-   | lt.<br>ngljalji-     | R.<br>Welcool D | th.<br>explicts | 12. (19.) 15. | 15/10/01/E | males late | -1   |
|-----|---------------------------------|------------------|-----------------------------|------------------|----------|----------------------|-----------------|-----------------|---------------|------------|------------|------|
| 41  | काम्युकार्ड व्यक्तिकारीश        |                  |                             | jajda            | dayles   | Jages                |                 | polles          | 1005          | 10909-     | Jugali     | - 1  |
| 32  | क्ष्रकारि स्पत्रमान् आग्रहान्   |                  |                             | 564              | 584      | 54976                | Stile           | SEL             | HESS.         | 180°       | 1990       | 3    |
| 73  | क्रिक्षे कुलबीम नगन्त्रम        |                  |                             | foote            | Litaria  | Mule                 | Bule            | laste           | police        | palue      | CHIE       | - 3  |
| 24  | सर्भेर शिक्षाई मान्सी           |                  |                             | Street           | Shin     | Smi                  | Some            | Sun             | 9100          | Sus-       | Street     | - 3  |
| 15  | जीगदेगे सुझार दिली १            |                  |                             | 7500             | 1/pm     | 72*-                 | 7200            | 7300            | -7:16gm       | 7000       | TOAM       | 1    |
| 34  | सुद्धिन्त्री सुमार हिनेहर       |                  |                             | SPY              | 200      | Ses                  | 30%             | SDS             | SP5           | 905        | 895        | - 67 |
| 99  | ओनवंगे मुक्तुः शुधा <i>प</i>    |                  |                             | Mes              | Mes      | MA                   | 1485            | Mes             | £255          | M35-       | P168       | 1    |
| HA. | सरानु स्री जितान विष्णह         |                  |                             | Vm               | VI       | Vm                   | V               | VI              | Vim           | 4          | Vin        | 1    |
| 13  | यहि असंग्र नामें ह              |                  |                             | DPE              | DP       | DPC                  | DRC             | DPC             | 23/2          | DRL        | Bri        |      |
| ga  | भागुम अकेनची धरम                |                  |                             | 4 College        | -NRogel, | CERNAN)              | CHENNY          | cream           | <b>CHANGE</b> | Chillips   | dalend     | 8    |
|     | menga <u>selepar)</u>           | क्रिशर्य<br>सतीव | । मर्स्क                    | )                | Carl.    | NORK<br>NORK<br>NORM | n"              | And Sales       | ¥.            | -          | Ź          |      |