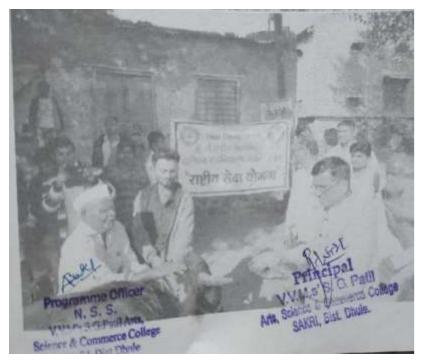

शेवाळी गावातील ग्रामस्थांसाठी देखील विविध कार्यक्रमांचे आयोजन करण्यात आले. त्यात गावातील युवर्तीसाठी रांगोळी स्पर्धा आयोजित करण्यात आली. त्यात विजेत्या स्पर्धकांना योग्य ते बिक्षस देण्यात आले. तसेच गावातील पशुंसाठी पशुवैद्यकिय चिकीत्सा शिबीराचे आयोजन करण्यात आले त्याप्रसंगी साक्री पंचायत समितीचे पशुवैद्यकीय अधिकारी डॉ. आर. एस. कदम. डॉ. कोळेकर, डॉ. कडवे व त्यांच्या सहकार्यांनी गावातील पशुंची चाचणी घेतली व आजांरांनिवषयी माहिती दिली. तसेच पशुंची चिकीत्सा करून विविध औषधोपचार करण्यात आलेत. गावातून पथनाट्य व स्वच्छता करून स्वयंसेवकांनी स्वच्छता रॅलीचे आयोजन केले.