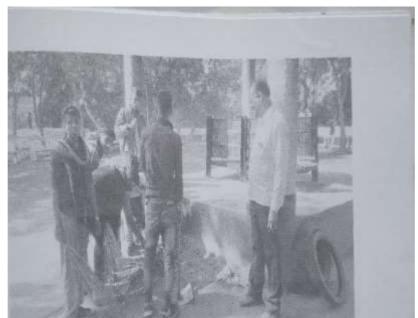

शेवाळी गावातील ग्रामस्थांसाठी देखील विविध कार्यक्रमांचे आयोजन करण्यात आले. त्यात गावातील युवर्तीसाठी रांगोळी स्पर्धा आयोजित करण्यात आली. त्यात विजेत्या स्पर्धकांना योग्य ते बिक्षस देण्यात आले. तसेच गावातील पशुंसाठी पशुवैद्यकिय चिकीत्सा शिबीराचे आयोजन करण्यात आले त्याप्रसंगी साक्री पंचायत समितीचे पशुवैद्यकीय अधिकारी डॉ. आर. एस. कदम. डॉ. कोळेकर, डॉ. कडवे व त्यांच्या सहकार्यांनी गावातील पशुंची चाचणी घेतली व आजांरांनिवषयी माहिती दिली. तसेच पशुंची चिकीत्सा करून विविध औषधोपचार करण्यात आलेत. गावातून पथनाट्य व स्वच्छता करून स्वयंसेवकांनी स्वच्छता रॅलीचे आयोजन केले.