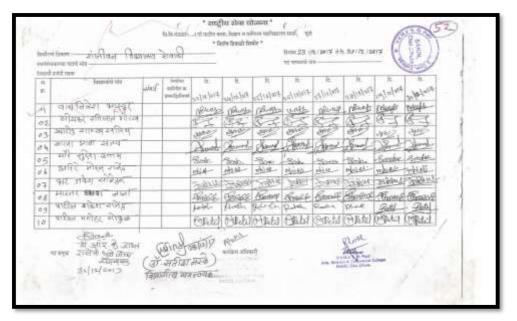

| ÷.  | िरनेति गावक<br>विद्यालयोर्व गाव | disti            | milita<br>nome a<br>swipton | 18.<br>15.1911\$ | TAUST-   | lt.<br>ngljalji-     | R.<br>Welcool D | th.<br>explicts | 12. (19.) 15. | 15/10/01/E | males late | -1   |
|-----|---------------------------------|------------------|-----------------------------|------------------|----------|----------------------|-----------------|-----------------|---------------|------------|------------|------|
| 41  | काम्युकार्ड व्यक्तिकारीश        |                  |                             | jajda            | dayles   | Jages                |                 | polles          | 1005          | 10909-     | Jugali     | - 1  |
| 32  | क्ष्रकारि स्पत्रमान् आग्रहान्   |                  |                             | 564              | 584      | 54976                | Stile           | SEL             | HESS.         | 180°       | 1990       | 3    |
| 73  | क्रिक्षे कुलबीम नगन्त्रम        |                  |                             | foote            | Litaria  | Mule                 | Bule            | laste           | police        | palue      | CHIE       | - 3  |
| 24  | सर्भेर शिक्षाई मान्सी           |                  |                             | Street           | Shin     | Smi                  | Some            | Sun             | 9100          | Sus-       | Street     | - 3  |
| 15  | जीगदेगे सुझार दिली १            |                  |                             | 7500             | 1/pm     | 72*-                 | 7200            | 7300            | -7:16gm       | 7000       | TOAM       | 1    |
| 34  | सुद्धिन्त्री सुमार हिनेहर       |                  |                             | SPY              | 200      | Ses                  | 30%             | SDS             | SP5           | 905        | 895        | - 67 |
| 99  | ओनवंगे मुक्तुः शुधा <i>प</i>    |                  |                             | Mes              | Mes      | MA                   | 1485            | Mes             | £255          | M35-       | P168       | 1    |
| HA. | सरानु स्री जितान विष्णह         |                  |                             | Vm               | VI       | Vm                   | V               | VI              | Vim           | 4          | Vin        | 1    |
| 13  | यहि असंग्र नामें ह              |                  |                             | DPE              | DP       | DPC                  | DRC             | DPC             | 23/2          | DRL        | Bri        |      |
| ga  | भागुम अकेनची धरम                |                  |                             | 4 College        | -NRogel, | CERNAN)              | CHENNY          | cream           | <b>CHANGE</b> | Chillips   | dalend     | 8    |
|     | menga <u>selepar)</u>           | क्रिशर्य<br>सतीव | । मर्स्क                    | )                | Carl.    | NORK<br>NORK<br>NORM | n"              | And Sales       | ¥.            | -          | Ź          |      |