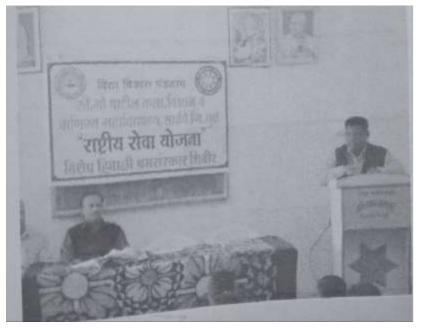

दि.२४/१२/२०१७ रोजी सकाळी ठिक १० वाजता जिल्हा परिषद शाळा शेवाळी (दा.) या शाळेत इयत्ता ४ थी च्या वर्गात शिकणारी विद्यार्थीनी कु. प्राची अशोक साळुंके हिच्या हस्ते शिबीराचे उद्घाटन करण्यात आले. त्या प्रसंगी कार्यक्रमाच्या अध्यक्षस्थानी महाविद्यालयाचे प्राचार्य डॉ. आर. आर. अहिरे तर प्रमुख अतिथी म्हणून शांतीवन संस्थेचे अध्यक्ष श्री. अरुण दादा नेरकर, दे. सकाळचे पत्रकार श्री. दगाजी देवरे, शेवाळी गावचे प्रथम नागरीक सरपंच श्री. मच्छिंद्र गोरख गायकवाड व इतर ग्रामस्थ बहुसंख्येने उपस्थित होते.