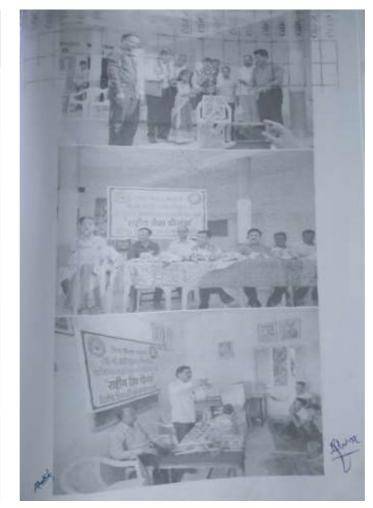

दि.२४/१२/२०१७ रोजी सकाळी ठिक १० वाजता जिल्हा परिषद शाळा शेवाळी (दा.) या शाळेत इयत्ता ४ थी च्या वर्गात शिकणारी विद्यार्थीनी कु. प्राची अशोक साळुंके हिच्या हस्ते शिबीराचे उद्घाटन करण्यात आले. त्या प्रसंगी कार्यक्रमाच्या अध्यक्षस्थानी महाविद्यालयाचे प्राचार्य डॉ. आर. आर. अहिरे तर प्रमुख अतिथी म्हणून शांतीवन संस्थेचे अध्यक्ष श्री. अरुण दादा नेरकर, दे. सकाळचे पत्रकार श्री. दगाजी देवरे, शेवाळी गावचे प्रथम नागरीक सरपंच श्री. मच्छिंद्र गोरख गायकवाड व इतर ग्रामस्थ बहुसंख्येने उपस्थित होते.

हे शिबीर यशस्वी करण्यासाठी आमच्या महाविद्यालयाचे प्राचार्य डॉ. आर. आर. अहिरे याच्या मार्गदर्शनाने कार्यक्रम अधिकारी प्रा. अनत पाटील, सहाय्यक कार्यक्रम अधिकारी प्रा. आर. जी. काकुस्ते, प्रा. डॉ. प्रकाश साळुंके विद्यार्थी प्रतिनिधी विकी अहिरे. विद्यार्थीनी प्रतिनिधी कु. वैशाली सोनवणे यांच्या समवेत १२५ स्वयंसेवकांनी सक्रीय सहभाग घेऊन शिबीर यशस्वी केले.