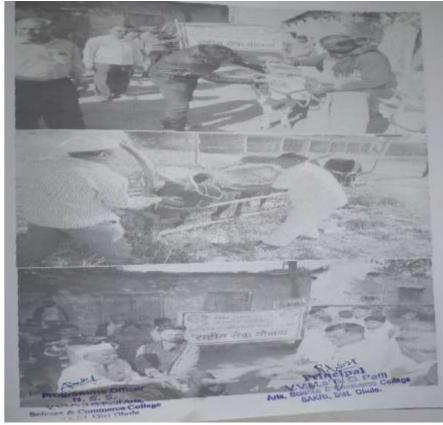

श्रमदान प्रसंगो शेवाळो गावातील नदीचा परिसर खच्छ करून गावातील गल्ली बोळात स्वच्छता केली. तदनतर स्मशान धूमोत बाउन स्वयसवकानी साफ सफाई करून तेवील वृक्षाना आळे केले. तसेच जातीवनचा परिसर स्वच्छ करून इ गरांना पाणी रेण्याच्या नियोजनायाची चाऱ्या खोदण्यात आल्या. विद्याच्यांचा व्यक्तोमत्व विकास लावा म्हणून विविच विषयांवर मान्यवर व्याखात्वांची व्याखात आयोजित करण्यात आली. त्यात दि. २४/१२/२०१७ रोजी एन.एस.एस. वे माजी स्वयंसेवक कु. नाई भामरे व कु. अनुम शाह यांनी आम्ही एन.एस.एस. मध्ये कसे घडलो. तर प्रा. विश्वास भामरे यांनी सकारात्मक नीवन दृष्ट्रीकोन या विषयांवर स्वयंसेवकाना मार्गदर्शन केले. दि. २६/१२/२०१७ रोनी ग्रा. ही. एस. चव्हाण यांनी कोशल्य विकास तर प्रा. हो. एस. एस. पाटोळे यांनी तंबाखुमुक्त भारत या विश्यावर मार्गदर्शन केले. दि. २६/१२/२०१७ रोजी सामाजिक कार्यकृत्यों सो. जॉशिला पगारीया वांनी बेटीवचाव बेटी पहाव तर प्रा. एस. सी. सोनवणे वांनी नातीमुक्त भारत वा विषयावर प्रबोधन केले. दि. २७/१२/२०१७ रोजी प्रा. डॉ. जे. एन. चौबे वांनी स्पर्धा परिक्षा व्यक्तमध्ये जाणीव जागृती तर ग्रा. ओ. पी. सोनवणे यांनो कॅशलेस इंडिया या बहल महत्त्वपूर्ण माहितो दिली. दि. २८/१२/२०१७ रोजी प्रा. डॉ. अशोक मराठे यानी वृक्षसंवर्धन व पर्यावरण तर प्रा. हो. सतिष म्हस्के वांनी स्वच्छ भारत अभियान या बदल माहिती दिलो. दि. २२/१२/२०१७ रोनी श्री. थी. ब्रेंड. कुबर बांनी अंध्रत्रध्या नि नम्लिन व जाद्योणा कायदा तर प्रा. जे. डी. जगदाळे यांनी अहिराणी म्हणीतील

शेवाळी गावातील ग्रामस्थांसाठी देखील विविध कार्यक्रमांचे आयोजन करण्यात आले. त्यात गावातील युवर्तीसाठी रांगोळी स्पर्धा आयोजित करण्यात आली. त्यात विजेत्या स्पर्धकांना योग्य ते बिक्षस देण्यात आले. तसेच गावातील पशुंसाठी पशुवैद्यकिय चिकीत्सा शिबीराचे आयोजन करण्यात आले त्याप्रसंगी साक्री पंचायत समितीचे पशुवैद्यकीय अधिकारी डॉ. आर. एस. कदम. डॉ. कोळेकर, डॉ. कडवे व त्यांच्या सहकार्यांनी गावातील पशुंची चाचणी घेतली व आजांरांनिवषयी माहिती दिली. तसेच पशुंची चिकीत्सा करून विविध औषधोपचार करण्यात आलेत. गावातून पथनाट्य व स्वच्छता करून स्वयंसेवकांनी स्वच्छता रॅलीचे आयोजन केले.