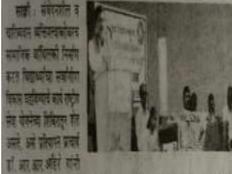

शेवाळी (ता. साक्री) : शांतिवन अध्यापक विद्यालयात सी. गो. पाटील महाविद्यालचाच्या राष्ट्रीय सेवा योजनेच्या हिवाळी शिविराचे उद्याटन करताना विद्यार्थिनी प्राची साळेखे. शेजारी प्राचार्य डॉ. आर. आर. अहिरे, सरपंच मच्छिंद्र गायकवाड, अरुण नेरकर आदी. (छायाचित्र : दगाजी देवरे)