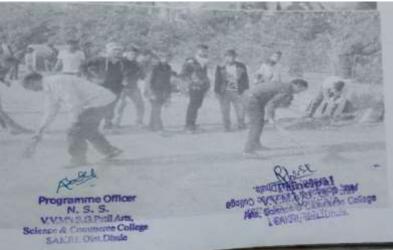

श्रमदान प्रसंगो शेवाळो गावातील नदीचा परिसर खच्छ करून गावातील गल्ली बोळात स्वच्छता केली. तदनतर स्मशान धूमोत बाउन स्वयसवकानी साफ सफाई करून तेवील वृक्षाना आळे केले. तसेच जातीवनचा परिसर स्वच्छ करून इ गरांना पाणी रेण्याच्या नियोजनायाची चाऱ्या खोदण्यात आल्या. विद्याच्यांचा व्यक्तोमत्व विकास लावा म्हणून विविच विषयांवर मान्यवर व्याखात्वांची व्याखात आयोजित करण्यात आली. त्यात दि. २४/१२/२०१७ रोजी एन.एस.एस. वे माजी स्वयंसेवक कु. नाई भामरे व कु. अनुम शाह यांनी आम्ही एन.एस.एस. मध्ये कसे घडलो. तर प्रा. विश्वास भामरे यांनी सकारात्मक नीवन दृष्ट्रीकोन या विषयांवर स्वयंसेवकाना मार्गदर्शन केले. दि. २६/१२/२०१७ रोनी ग्रा. ही. एस. चव्हाण यांनी कोशल्य विकास तर प्रा. हो. एस. एस. पाटोळे यांनी तंबाखुमुक्त भारत या विश्यावर मार्गदर्शन केले. दि. २६/१२/२०१७ रोजी सामाजिक कार्यकृत्यों सो. जॉशिला पगारीया वांनी बेटीवचाव बेटी पहाव तर प्रा. एस. सी. सोनवणे वांनी नातीमुक्त भारत वा विषयावर प्रबोधन केले. दि. २७/१२/२०१७ रोजी प्रा. डॉ. जे. एन. चौबे वांनी स्पर्धा परिक्षा व्यक्तमध्ये जाणीव जागृती तर ग्रा. ओ. पी. सोनवणे यांनो कॅशलेस इंडिया या बहल महत्त्वपूर्ण माहितो दिली. दि. २८/१२/२०१७ रोजी प्रा. डॉ. अशोक मराठे यानी वृक्षसंवर्धन व पर्यावरण तर प्रा. हो. सतिष म्हस्के वांनी स्वच्छ भारत अभियान या बदल माहिती दिलो. दि. २२/१२/२०१७ रोनी श्री. थी. ब्रेंड. कुबर बांनी अंध्रत्रध्या नि नम्लिन व जाद्योणा कायदा तर प्रा. जे. डी. जगदाळे यांनी अहिराणी म्हणीतील

शेवाळी गावातील ग्रामस्थांसाठी देखील विविध कार्यक्रमांचे आयोजन करण्यात आले. त्यात गावातील युवर्तीसाठी रांगोळी स्पर्धा आयोजित करण्यात आली. त्यात विजेत्या स्पर्धकांना योग्य ते बिक्षस देण्यात आले. तसेच गावातील पशुंसाठी पशुवैद्यकिय चिकीत्सा शिबीराचे आयोजन करण्यात आले त्याप्रसंगी साक्री पंचायत समितीचे पशुवैद्यकीय अधिकारी डॉ. आर. एस. कदम. डॉ. कोळेकर, डॉ. कडवे व त्यांच्या सहकार्यांनी गावातील पशुंची चाचणी घेतली व आजांरांनिवषयी माहिती दिली. तसेच पशुंची चिकीत्सा करून विविध औषधोपचार करण्यात आलेत. गावातून पथनाट्य व स्वच्छता करून स्वयंसेवकांनी स्वच्छता रॅलीचे आयोजन केले.