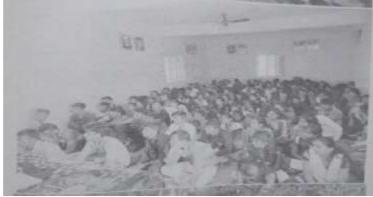

श्रमदान प्रसंगो शेवाळो गावातील नदीचा परिसर खच्छ करून गावातील गल्ली बोळात स्वच्छता केली. तदनतर स्मशान धूमोत बाउन स्वयसवकानी साफ सफाई करून तेवील वृक्षाना आळे केले. तसेच जातीवनचा परिसर स्वच्छ करून इ गरांना पाणी रेण्याच्या नियोजनायाची चाऱ्या खोदण्यात आल्या. विद्याच्यांचा व्यक्तोमत्व विकास लावा म्हणून विविच विषयांवर मान्यवर व्याखात्वांची व्याखात आयोजित करण्यात आली. त्यात दि. २४/१२/२०१७ रोजी एन.एस.एस. वे माजी स्वयंसेवक कु. नाई भामरे व कु. अनुम शाह यांनी आम्ही एन.एस.एस. मध्ये कसे घडलो. तर प्रा. विश्वास भामरे यांनी सकारात्मक नीवन दृष्ट्रीकोन या विषयांवर स्वयंसेवकाना मार्गदर्शन केले. दि. २६/१२/२०१७ रोनी ग्रा. ही. एस. चव्हाण यांनी कोशल्य विकास तर प्रा. हो. एस. एस. पाटोळे यांनी तंबाखुमुक्त भारत या विश्यावर मार्गदर्शन केले. दि. २६/१२/२०१७ रोजी सामाजिक कार्यकृत्यों सो. जॉशिला पगारीया वांनी बेटीवचाव बेटी पहाव तर प्रा. एस. सी. सोनवणे वांनी नातीमुक्त भारत वा विषयावर प्रबोधन केले. दि. २७/१२/२०१७ रोजी प्रा. डॉ. जे. एन. चौबे वांनी स्पर्धा परिक्षा व्यक्तमध्ये जाणीव जागृती तर ग्रा. ओ. पी. सोनवणे यांनो कॅशलेस इंडिया या बहल महत्त्वपूर्ण माहितो दिली. दि. २८/१२/२०१७ रोजी प्रा. डॉ. अशोक मराठे यानी वृक्षसंवर्धन व पर्यावरण तर प्रा. हो. सतिष म्हस्के वांनी स्वच्छ भारत अभियान या बदल माहिती दिलो. दि. २२/१२/२०१७ रोनी श्री. थी. ब्रेंड. कुबर बांनी अंध्रत्रध्या नि नम्लिन व जाद्योणा कायदा तर प्रा. जे. डी. जगदाळे यांनी अहिराणी म्हणीतील

या शिबोरात दररोज सकाळी व्यायाम, श्रमदान, वैचारीक प्रबोधन, विविध विषयांवर विद्यार्थ्यांच्या गटचर्चा, विविध खेळ व सांस्कृतिक कार्यक्रमांचे आयोजन करण्यात आले. विद्यापिअने ठरवृन दिलेल्या निकर्षांच्या आधारे दत्तक गावी शिक्षण, संस्कार या विषयी मार्गदर्शन केले. दि. ३०/१२/२०१७ रोजी श्री. योगेश नांद्रे यांनी अवयव दान व सिकलसेल बाबत मार्गदर्शन केले.