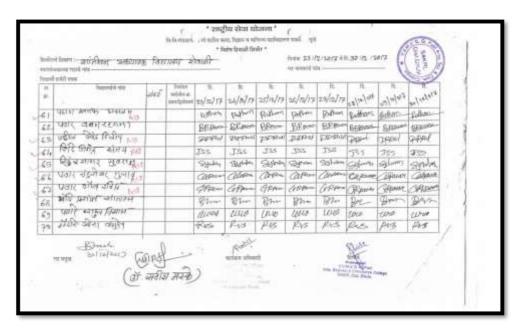

| H.<br>H.   | (A) (A) (A)                                     | wast | edder at<br>pertphon | Winjeta.      | saltelete                    | 15<br> 5  1  0  7 | 16   H   914 |                                  |                   |             |                    |     |
|------------|-------------------------------------------------|------|----------------------|---------------|------------------------------|-------------------|--------------|----------------------------------|-------------------|-------------|--------------------|-----|
| 17.7       | अस्ति स्थला शाम्ह<br>याचे स्थल शामिक            |      |                      | Booker        | Busting                      | Buch              | Double       | Dunking<br>(188ess.)             | Mungo             |             | Dender             |     |
| 1-         | प्रणावे प्रियमाचा चोप<br>पर्वेड शाकित दलक्षि    |      |                      | mylele<br>BB4 | administration of the second |                   |              | Jacapha                          |                   | montple     | somelak            | 1   |
| 124<br>126 | बेस्से ओज -केलात<br>व्यक्ति विहित बीव्रम        |      |                      | Page and      | Property.                    | Ser Same          | Pagare       | Pasine<br>Valore                 | Agents<br>Paggare | M. Williams | Passale<br>Passale | 1   |
| 11         | माराजे क्रूटोमात् तिकास<br>नेपकत् देखेला तिकात् |      |                      | age.          | 20 LA.                       | Phil              | 200          | THE OWNER OF THE PERSON NAMED IN | The second second | Colle       | The second second  |     |
| +          |                                                 |      |                      |               |                              |                   |              |                                  |                   |             |                    | , 1 |