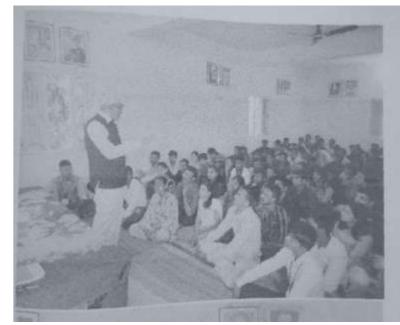

दि.२४/१२/२०१७ रोजी सकाळी ठिक १० वाजता जिल्हा परिषद शाळा शेवाळी (दा.) या शाळेत इयत्ता ४ थी च्या वर्गात शिकणारी विद्यार्थीनी कु. प्राची अशोक साळुंके हिच्या हस्ते शिबीराचे उद्घाटन करण्यात आले. त्या प्रसंगी कार्यक्रमाच्या अध्यक्षस्थानी महाविद्यालयाचे प्राचार्य डॉ. आर. आर. अहिरे तर प्रमुख अतिथी म्हणून शांतीवन संस्थेचे अध्यक्ष श्री. अरुण दादा नेरकर, दे. सकाळचे पत्रकार श्री. दगाजी देवरे, शेवाळी गावचे प्रथम नागरीक सरपंच श्री. मच्छिंद्र गोरख गायकवाड व इतर ग्रामस्थ बहुसंख्येने उपस्थित होते.

शेवाळी (ता. साक्री) : शांतिवन अध्यापक विद्यालयात सी. गो. पाटील महाविद्यालचाच्या राष्ट्रीय सेवा योजनेच्या हिवाळी शिविराचे उद्याटन करताना विद्यार्थिनी प्राची साळेखे. शेजारी प्राचार्य डॉ. आर. आर. अहिरे, सरपंच मच्छिंद्र गायकवाड, अरुण नेरकर आदी. (छायाचित्र : दगाजी देवरे)