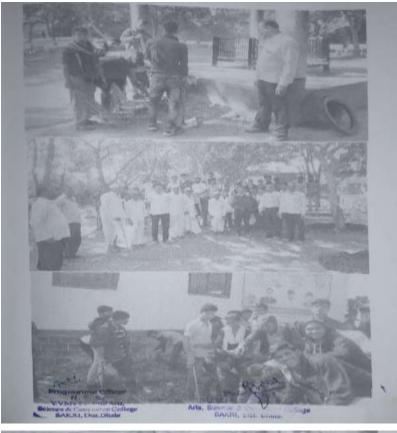

श्रमदान प्रसंगो शेवाळो गावातील नदीचा परिसर खच्छ करून गावातील गल्ली बोळात स्वच्छता केली. तदनतर स्मशान धूमोत बाउन स्वयसवकानी साफ सफाई करून तेवील वृक्षाना आळे केले. तसेच जातीवनचा परिसर स्वच्छ करून इ गरांना पाणी रेण्याच्या नियोजनायाची चाऱ्या खोदण्यात आल्या. विद्याच्यांचा व्यक्तोमत्व विकास लावा म्हणून विविच विषयांवर मान्यवर व्याखात्वांची व्याखात आयोजित करण्यात आली. त्यात दि. २४/१२/२०१७ रोजी एन.एस.एस. वे माजी स्वयंसेवक कु. नाई भामरे व कु. अनुम शाह यांनी आम्ही एन.एस.एस. मध्ये कसे घडलो. तर प्रा. विश्वास भामरे यांनी सकारात्मक नीवन दृष्ट्रीकोन या विषयांवर स्वयंसेवकाना मार्गदर्शन केले. दि. २६/१२/२०१७ रोनी ग्रा. ही. एस. चव्हाण यांनी कोशल्य विकास तर प्रा. हो. एस. एस. पाटोळे यांनी तंबाखुमुक्त भारत या विश्यावर मार्गदर्शन केले. दि. २६/१२/२०१७ रोजी सामाजिक कार्यकृत्यों सो. जॉशिला पगारीया वांनी बेटीवचाव बेटी पहाव तर प्रा. एस. सी. सोनवणे वांनी नातीमुक्त भारत वा विषयावर प्रबोधन केले. दि. २७/१२/२०१७ रोजी प्रा. डॉ. जे. एन. चौबे वांनी स्पर्धा परिक्षा व्यक्तमध्ये जाणीव जागृती तर ग्रा. ओ. पी. सोनवणे यांनो कॅशलेस इंडिया या बहल महत्त्वपूर्ण माहितो दिली. दि. २८/१२/२०१७ रोजी प्रा. डॉ. अशोक मराठे यानी वृक्षसंवर्धन व पर्यावरण तर प्रा. हो. सतिष म्हस्के वांनी स्वच्छ भारत अभियान या बदल माहिती दिलो. दि. २२/१२/२०१७ रोनी श्री. थी. ब्रेंड. कुबर बांनी अंध्रत्रध्या नि नम्लिन व जाद्योणा कायदा तर प्रा. जे. डी. जगदाळे यांनी अहिराणी म्हणीतील

शेवाळी गावातील ग्रामस्थांसाठी देखील विविध कार्यक्रमांचे आयोजन करण्यात आले. त्यात गावातील युवर्तीसाठी रांगोळी स्पर्धा आयोजित करण्यात आली. त्यात विजेत्या स्पर्धकांना योग्य ते बिक्षस देण्यात आले. तसेच गावातील पशुंसाठी पशुवैद्यकिय चिकीत्सा शिबीराचे आयोजन करण्यात आले त्याप्रसंगी साक्री पंचायत समितीचे पशुवैद्यकीय अधिकारी डॉ. आर. एस. कदम. डॉ. कोळेकर, डॉ. कडवे व त्यांच्या सहकार्यांनी गावातील पशुंची चाचणी घेतली व आजांरांनिवषयी माहिती दिली. तसेच पशुंची चिकीत्सा करून विविध औषधोपचार करण्यात आलेत. गावातून पथनाट्य व स्वच्छता करून स्वयंसेवकांनी स्वच्छता रॅलीचे आयोजन केले.