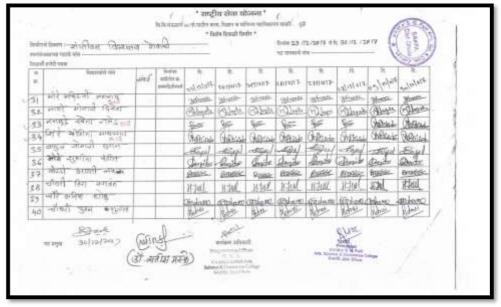

्यात आली. त्यात विजेत्या स्पर्धकांना योग्य ते बिक्षस देण्यात आले. तसेच गावातील पशुंसाठी पशुवैद्यकिय चिकीत्सा शिबीराचे आयोजन करण्यात आले त्याप्रसंगी साक्री पंचायत समितीचे पशुवैद्यकीय अधिकारी डॉ. आर. एस. कदम. डॉ. कोळेकर, डॉ. कडवे व त्यांच्या सहकार्यांनी गावातील पशुंची चाचणी घेतली व आजांरांनिवषयी माहिती दिली. तसेच पशुंची चिकीत्सा करून विविध औषधोपचार करण्यात आलेत. गावातून पथनाट्य व स्वच्छता करून स्वयंसेवकांनी स्वच्छता रॅलीचे आयोजन केले.

हे शिबीर यशस्वी करण्यासाठी आमच्या महाविद्यालयाचे प्राचार्य डॉ. आर. आर. अहिरे याच्या मार्गदर्शनाने कार्यक्रम अधिकारी प्रा. अनत पाटील, सहाय्यक कार्यक्रम अधिकारी प्रा. आर. जी. काकुस्ते, प्रा. डॉ. प्रकाश साळुंके विद्यार्थी प्रतिनिधी विकी अहिरे. विद्यार्थीनी प्रतिनिधी कु. वैशाली सोनवणे यांच्या समवेत १२५ स्वयंसेवकांनी सक्रीय सहभाग घेऊन शिबीर यशस्वी केले.



















| ÷.  | िरनेति गावक<br>विद्यालयोर्व गाव | disti            | milita<br>nome a<br>swipton | 18.<br>15.1911\$ | TAUST-   | lt.<br>ngljalji-     | R.<br>Welcool D | th.<br>explicts | 12. (19.) 15. | 15/10/01/E | males late | -1   |
|-----|---------------------------------|------------------|-----------------------------|------------------|----------|----------------------|-----------------|-----------------|---------------|------------|------------|------|
| 41  | काम्युकार्ड व्यक्तिकारीश        |                  |                             | jajda            | dayles   | Jages                |                 | polles          | 1005          | 10909-     | Jugali     | - 1  |
| 32  | क्ष्रकारि स्पत्रमान् आग्रहान्   |                  |                             | 564