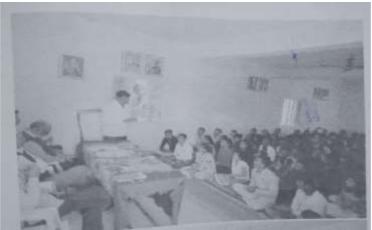

श्रमदान प्रसंगो शेवाळो गावातील नदीचा परिसर खच्छ करून गावातील गल्ली बोळात स्वच्छता केली. तदनतर स्मशान धूमोत बाउन स्वयसवकानी साफ सफाई करून तेवील वृक्षाना आळे केले. तसेच जातीवनचा परिसर स्वच्छ करून इ गरांना पाणी रेण्याच्या नियोजनायाची चाऱ्या खोदण्यात आल्या. विद्याच्यांचा व्यक्तोमत्व विकास लावा म्हणून विविच विषयांवर मान्यवर व्याखात्वांची व्याखात आयोजित करण्यात आली. त्यात दि. २४/१२/२०१७ रोजी एन.एस.एस. वे माजी स्वयंसेवक कु. नाई भामरे व कु. अनुम शाह यांनी आम्ही एन.एस.एस. मध्ये कसे घडलो. तर प्रा. विश्वास भामरे यांनी सकारात्मक नीवन दृष्ट्रीकोन या विषयांवर स्वयंसेवकाना मार्गदर्शन केले. दि. २६/१२/२०१७ रोनी ग्रा. ही. एस. चव्हाण यांनी कोशल्य विकास तर प्रा. हो. एस. एस. पाटोळे यांनी तंबाखुमुक्त भारत या विश्यावर मार्गदर्शन केले. दि. २६/१२/२०१७ रोजी सामाजिक कार्यकृत्यों सो. जॉशिला पगारीया वांनी बेटीवचाव बेटी पहाव तर प्रा. एस. सी. सोनवणे वांनी नातीमुक्त भारत वा विषयावर प्रबोधन केले. दि. २७/१२/२०१७ रोजी प्रा. डॉ. जे. एन. चौबे वांनी स्पर्धा परिक्षा व्यक्तमध्ये जाणीव जागृती तर ग्रा. ओ. पी. सोनवणे यांनो कॅशलेस इंडिया या बहल महत्त्वपूर्ण माहितो दिली. दि. २८/१२/२०१७ रोजी प्रा. डॉ. अशोक मराठे यानी वृक्षसंवर्धन व पर्यावरण तर प्रा. हो. सतिष म्हस्के वांनी स्वच्छ भारत अभियान या बदल माहिती दिलो. दि. २२/१२/२०१७ रोनी श्री. थी. ब्रेंड. कुबर बांनी अंध्रत्रध्या नि नम्लिन व जाद्योणा कायदा तर प्रा. जे. डी. जगदाळे यांनी अहिराणी म्हणीतील

या शिबोरात दररोज सकाळी व्यायाम, श्रमदान, वैचारीक प्रबोधन, विविध विषयांवर विद्यार्थ्यांच्या गटचर्चा, विविध खेळ व सांस्कृतिक कार्यक्रमांचे आयोजन करण्यात आले. विद्यापिअने ठरवृन दिलेल्या निकर्षांच्या आधारे दत्तक गावी शिक्षण, संस्कार या विषयी मार्गदर्शन केले. दि. ३०/१२/२०१७ रोजी श्री. योगेश नांद्रे यांनी अवयव दान व सिकलसेल बाबत मार्गदर्शन केले.