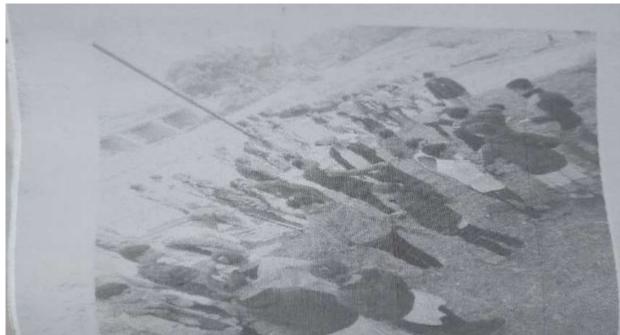

श्रमदान प्रसंगो शेवाळो गावातील नदीचा परिसर खच्छ करून गावातील गल्ली बोळात स्वच्छता केली. तदनतर स्मशान धूमोत बाउन स्वयसवकानी साफ सफाई करून तेवील वृक्षाना आळे केले. तसेच जातीवनचा परिसर स्वच्छ करून इ गरांना पाणी रेण्याच्या नियोजनायाची चाऱ्या खोदण्यात आल्या. विद्याच्यांचा व्यक्तोमत्व विकास लावा म्हणून विविच विषयांवर मान्यवर व्याखात्वांची व्याखात आयोजित करण्यात आली. त्यात दि. २४/१२/२०१७ रोजी एन.एस.एस. वे माजी स्वयंसेवक कु. नाई भामरे व कु. अनुम शाह यांनी आम्ही एन.एस.एस. मध्ये कसे घडलो. तर प्रा. विश्वास भामरे यांनी सकारात्मक नीवन दृष्ट्रीकोन या विषयांवर स्वयंसेवकाना मार्गदर्शन केले. दि. २६/१२/२०१७ रोनी ग्रा. ही. एस. चव्हाण यांनी कोशल्य विकास तर प्रा. हो. एस. एस. पाटोळे यांनी तंबाखुमुक्त भारत या विश्यावर मार्गदर्शन केले. दि. २६/१२/२०१७ रोजी सामाजिक कार्यकृत्यों सो. जॉशिला पगारीया वांनी बेटीवचाव बेटी पहाव तर प्रा. एस. सी. सोनवणे वांनी नातीमुक्त भारत वा विषयावर प्रबोधन केले. दि. २७/१२/२०१७ रोजी प्रा. डॉ. जे. एन. चौबे वांनी स्पर्धा परिक्षा व्यक्तमध्ये जाणीव जागृती तर ग्रा. ओ. पी. सोनवणे यांनो कॅशलेस इंडिया या बहल महत्त्वपूर्ण माहितो दिली. दि. २८/१२/२०१७ रोजी प्रा. डॉ. अशोक मराठे यानी वृक्षसंवर्धन व पर्यावरण तर प्रा. हो. सतिष म्हस्के वांनी स्वच्छ भारत अभियान या बदल माहिती दिलो. दि. २२/१२/२०१७ रोनी श्री. थी. ब्रेंड. कुबर बांनी अंध्रत्रध्या नि नम्लिन व जाद्योणा कायदा तर प्रा. जे. डी. जगदाळे यांनी अहिराणी म्हणीतील

शेवाळी गावातील ग्रामस्थांसाठी देखील विविध कार्यक्रमांचे आयोजन करण्यात आले. त्यात गावातील युवर्तीसाठी रांगोळी स्पर्धा आयोजित करण्यात आली. त्यात विजेत्या स्पर्धकांना योग्य ते बिक्षस देण्यात आले. तसेच गावातील पशुंसाठी पशुवैद्यकिय चिकीत्सा शिबीराचे आयोजन करण्यात आले त्याप्रसंगी साक्री पंचायत समितीचे पशुवैद्यकीय अधिकारी डॉ. आर. एस. कदम. डॉ. कोळेकर, डॉ. कडवे व त्यांच्या सहकार्यांनी गावातील पशुंची चाचणी घेतली व आजांरांनिवषयी माहिती दिली. तसेच पशुंची चिकीत्सा करून विविध औषधोपचार करण्यात आलेत. गावातून पथनाट्य व स्वच्छता करून स्वयंसेवकांनी स्वच्छता रॅलीचे आयोजन केले.