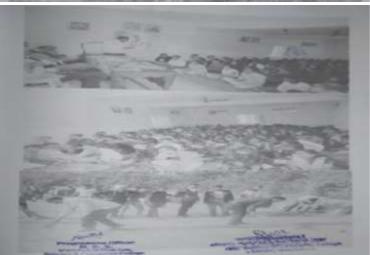

दि.२४/१२/२०१७ रोजी सकाळी ठिक १० वाजता जिल्हा परिषद शाळा शेवाळी (दा.) या शाळेत इयत्ता ४ थी च्या वर्गात शिकणारी विद्यार्थीनी कु. प्राची अशोक साळुंके हिच्या हस्ते शिबीराचे उद्घाटन करण्यात आले. त्या प्रसंगी कार्यक्रमाच्या अध्यक्षस्थानी महाविद्यालयाचे प्राचार्य डॉ. आर. आर. अहिरे तर प्रमुख अतिथी म्हणून शांतीवन संस्थेचे अध्यक्ष श्री. अरुण दादा नेरकर, दे. सकाळचे पत्रकार श्री. दगाजी देवरे, शेवाळी गावचे प्रथम नागरीक सरपंच श्री. मच्छिंद्र गोरख गायकवाड व इतर ग्रामस्थ बहुसंख्येने उपस्थित होते.

या शिबोरात दररोज सकाळी व्यायाम, श्रमदान, वैचारीक प्रबोधन, विविध विषयांवर विद्यार्थ्यांच्या गटचर्चा, विविध खेळ व सांस्कृतिक कार्यक्रमांचे आयोजन करण्यात आले. विद्यापिअने ठरवृन दिलेल्या निकर्षांच्या आधारे दत्तक गावी शिक्षण, संस्कार या विषयी मार्गदर्शन केले. दि. ३०/१२/२०१७ रोजी श्री. योगेश नांद्रे यांनी अवयव दान व सिकलसेल बाबत मार्गदर्शन केले.