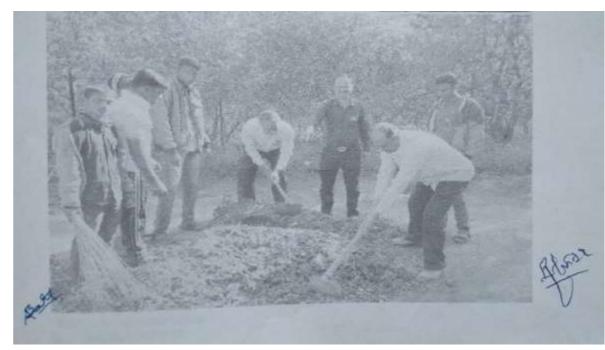

श्रमदान प्रसंगो शेवाळो गावातील नदीचा परिसर खच्छ करून गावातील गल्ली बोळात स्वच्छता केली. तदनतर स्मशान धूमोत बाउन स्वयसवकानी साफ सफाई करून तेवील वृक्षाना आळे केले. तसेच जातीवनचा परिसर स्वच्छ करून इ गरांना पाणी रेण्याच्या नियोजनायाची चाऱ्या खोदण्यात आल्या. विद्याच्यांचा व्यक्तोमत्व विकास लावा म्हणून विविच विषयांवर मान्यवर व्याखात्वांची व्याखात आयोजित करण्यात आली. त्यात दि. २४/१२/२०१७ रोजी एन.एस.एस. वे माजी स्वयंसेवक कु. नाई भामरे व कु. अनुम शाह यांनी आम्ही एन.एस.एस. मध्ये कसे घडलो. तर प्रा. विश्वास भामरे यांनी सकारात्मक नीवन दृष्ट्रीकोन या विषयांवर स्वयंसेवकाना मार्गदर्शन केले. दि. २६/१२/२०१७ रोनी ग्रा. ही. एस. चव्हाण यांनी कोशल्य विकास तर प्रा. हो. एस. एस. पाटोळे यांनी तंबाखुमुक्त भारत या विश्यावर मार्गदर्शन केले. दि. २६/१२/२०१७ रोजी सामाजिक कार्यकृत्यों सो. जॉशिला पगारीया वांनी बेटीवचाव बेटी पहाव तर प्रा. एस. सी. सोनवणे वांनी नातीमुक्त भारत वा विषयावर प्रबोधन केले. दि. २७/१२/२०१७ रोजी प्रा. डॉ. जे. एन. चौबे वांनी स्पर्धा परिक्षा व्यक्तमध्ये जाणीव जागृती तर ग्रा. ओ. पी. सोनवणे यांनो कॅशलेस इंडिया या बहल महत्त्वपूर्ण माहितो दिली. दि. २८/१२/२०१७ रोजी प्रा. डॉ. अशोक मराठे यानी वृक्षसंवर्धन व पर्यावरण तर प्रा. हो. सतिष म्हस्के वांनी स्वच्छ भारत अभियान या बदल माहिती दिलो. दि. २२/१२/२०१७ रोनी श्री. थी. ब्रेंड. कुबर बांनी अंध्रत्रध्या नि नम्लिन व जाद्योणा कायदा तर प्रा. जे. डी. जगदाळे यांनी अहिराणी म्हणीतील