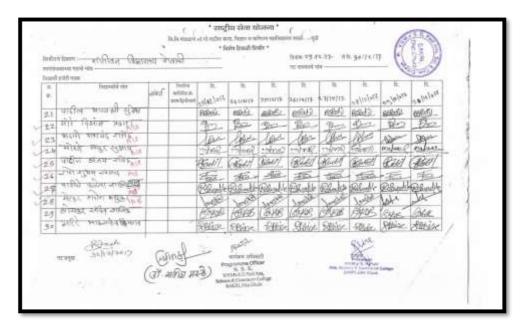

| H.<br>H.   | (A) (A) (A)                                     | wast | edder at<br>pertphon | Winjeta.      | saltelete                    | 15<br> 5  1  0  7 | 16   H   914 |                                  |                   |             |                    |     |
|------------|-------------------------------------------------|------|----------------------|---------------|------------------------------|-------------------|--------------|----------------------------------|-------------------|-------------|--------------------|-----|
| 17.7       | अस्ति स्थला शाम्ह<br>याचे स्थल शामिक            |      |                      | Booker        | Busting                      | Buch              | Double       | Dunking<br>(188ess.)             | Mungo             |             | Dender             |     |
| 1-         | प्रणावे प्रियमाचा चोप<br>पर्वेड शाकित दलक्षि    |      |                      | mylele<br>BB4 | administration of the second |                   |              | Jacapha                          |                   | montple     | somelak            | 1   |
| 124<br>126 | बेस्से ओज -केलात<br>व्यक्ति विहित बीव्रम        |      |                      | Page and      | Property.                    | Ser Same          | Pagare       | Pasine<br>Valore                 | Agents<br>Paggare | M. Williams | Passale<br>Passale | 1   |
| 11         | माराजे क्रूटोमात् तिकास<br>नेपकत् देखेला तिकात् |      |                      | age.          | 20 LA.                       | Phil              | 200          | THE OWNER OF THE PERSON NAMED IN | The second second | Colle       | The second second  |     |
| +          |                                                 |      |                      |               |                              |                   |              |                                  |                   |             |                    | , 1 |