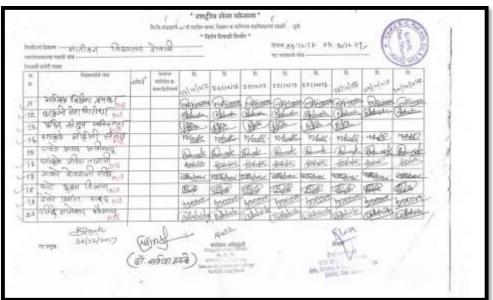

| *   |                                        | das | restor as | 25/14/13 | energy). | 2,5711672        | 8.<br>920/303- | Rt.<br>8663217- | agrows to   | Tatara. | 20/10/014 | - 1  |
|-----|----------------------------------------|-----|-----------|----------|----------|------------------|----------------|-----------------|-------------|---------|-----------|------|
| 917 | क्रिकान निश्चामांनि                    | 9   | Annieron  | Q-5_     | D-5-     | B-5-             | D-fl           | 95-             | 15          | 15      | AS        |      |
| 510 | इ रिवरे कार्न हेर्नामया                |     |           | Beer     | Quest    | Ano              | Does           | Don             | -           | -       | -         | 3    |
| 13  | े रोमांस स्थान्। मित्र-                |     |           | R.P.P.   | RAA      | 8.00             | R-P-P          | R.P.D.          | R.P.F.      | Ree.    | 179       | - 1  |
| 13  | बोरसे हिणमा यूरीनर                     |     |           | 80 mell  | 8-Rum    | <b>हारे</b> गानी | 6Ruell         | Billion II      | (392 mile)  | pern    | (States)  | 1    |
| 91  | - जन्म विक्री नारिक्स                  | N.  |           | che      | cha      | du               | de-            | chin            | hart-       | -       | Chief     | 1    |
| Ž.  | 5 समित्र दियम् सम्प                    | 1   |           | 3.5      | 8-3      | 38               | 8-62           | 2               | -           | 200     | 200       | V 31 |
| 51  | ्योग मुखान बिनानी.<br>आमो निवानी हिल्ल |     |           | Short    | 22       | do               | 24-3           | ghice.          | 1           |         | Share     | 1    |
| 9   | स्पेकते विनार्गिक                      |     |           | Brown    | Bho      | Bhand            | AMERICAN       | -               | September 1 | Blue    | Blut      | 1    |
| 93  | मानिसम् प्रामुखं रक्षास्थ              |     |           | 500      | Senul    | Sama             | 3477           | ARON 2          | 100         | 3000    | geng      | . 1  |
| 2   | Marie and make carried                 |     |           | 00-      | PD-      | 144              | 00-            | 0.0             | 10 P        | 32      | AL        |      |