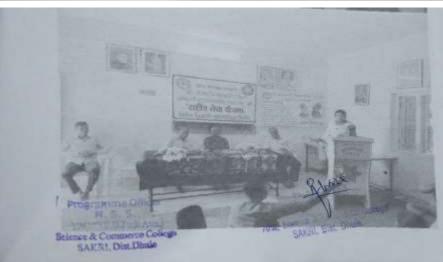

दि.२४/१२/२०१७ रोजी सकाळी ठिक १० वाजता जिल्हा परिषद शाळा शेवाळी (दा.) या शाळेत इयत्ता ४ थी च्या वर्गात शिकणारी विद्यार्थीनी कु. प्राची अशोक साळुंके हिच्या हस्ते शिबीराचे उद्घाटन करण्यात आले. त्या प्रसंगी कार्यक्रमाच्या अध्यक्षस्थानी महाविद्यालयाचे प्राचार्य डॉ. आर. आर. अहिरे तर प्रमुख अतिथी म्हणून शांतीवन संस्थेचे अध्यक्ष श्री. अरुण दादा नेरकर, दे. सकाळचे पत्रकार श्री. दगाजी देवरे, शेवाळी गावचे प्रथम नागरीक सरपंच श्री. मच्छिंद्र गोरख गायकवाड व इतर ग्रामस्थ बहुसंख्येने उपस्थित होते.

शिबिराचा उद्घाटन सीहळा दि. २४ स्पर्धा, पशुवैद्यकीय चिकित्सा डिसेंबर रोजी सकाळी १० वाजता शिबीर, पथनाट्य, स्वच्छता रॅलीचै कु.प्राची अशोक सांद्युखे (जि.प.केंद्र आयोजन करण्यात आले आहे. शाळा शेवाळी) या विद्यार्थीनीच्या समारोप दि.३० रोजी होणार असून हस्ते होणार असून कार्यक्रमाच्या समारोपकति प्रा. आर.के.जाधव, अध्यक्षस्थानी विद्याविकास मंडळाचे समन्वयक रा.सेमो धुळे जिल्हा, सचिव सुरेश आबा पाटील हे रहाणार अध्यक्ष प्राचार्य डॉ. आहेत. तर प्रमुख अतिथी म्हणून आर.आर.अहिरे, प्रमुख अतिथी जि.प.सदस्या सौ. मंगलाताई पाटील चंद्रजीत पाटील उप सभापती शांतीवन बहुउद्देशिय शै.संस्थेचे विद्याविकास मंडळ, डॉ.एस.एस. अध्यक्ष अरुण नेरकर मा.प्राचार्य सो नवणे को षाध्यक्ष एम सरपंच मच्छिंद्र गायकवाड हे हेमान्यवर उपस्थित रहाणार आहेत. उपस्थित रहाणार आहे.