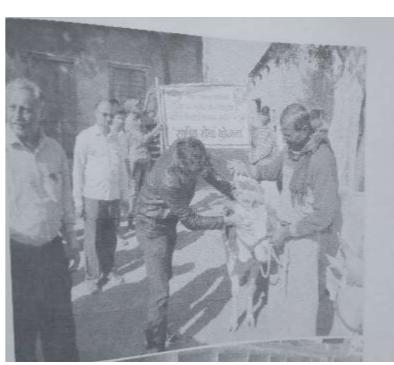

शेवाळी गावातील ग्रामस्थांसाठी देखील विविध कार्यक्रमांचे आयोजन करण्यात आले. त्यात गावातील युवर्तीसाठी रांगोळी स्पर्धा आयोजित करण्यात आली. त्यात विजेत्या स्पर्धकांना योग्य ते बिक्षस देण्यात आले. तसेच गावातील पशुंसाठी पशुवैद्यकिय चिकीत्सा शिबीराचे आयोजन करण्यात आले त्याप्रसंगी साक्री पंचायत समितीचे पशुवैद्यकीय अधिकारी डॉ. आर. एस. कदम. डॉ. कोळेकर, डॉ. कडवे व त्यांच्या सहकार्यांनी गावातील पशुंची चाचणी घेतली व आजांरांनिवषयी माहिती दिली. तसेच पशुंची चिकीत्सा करून विविध औषधोपचार करण्यात आलेत. गावातून पथनाट्य व स्वच्छता करून स्वयंसेवकांनी स्वच्छता रॅलीचे आयोजन केले.