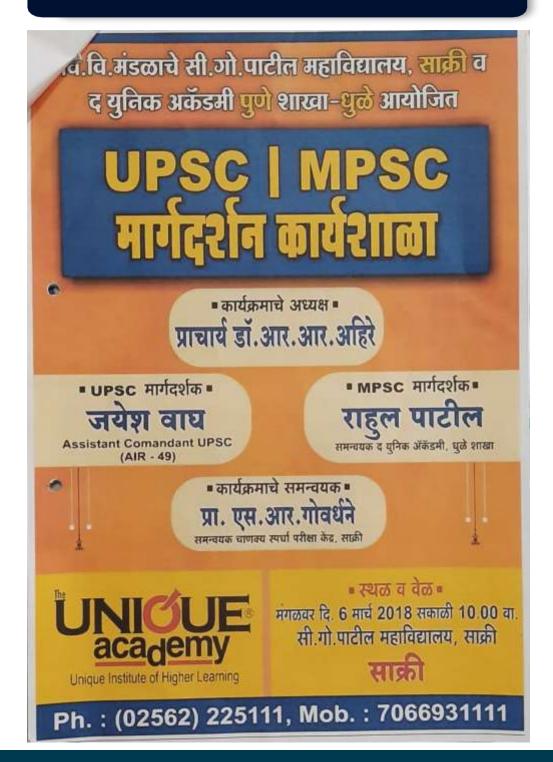

## **Poster of The Workshop**

#### **ABOUT THE WORKSHOP:**

Chanakya Competitive Exam Guidance Centre, Vidya Vikas Mandal's Sitaram Govind Patil Arts, Science and Commerce College, Sakri, District- Dhule (MS) and Unique Academy Pune, Branch Dhule jointly organized a Workshop on the topic Guidance Workshop on UPSC / MPSC

on March 06, 2018 at 10:00 am.

#### **Core values of the Workshop:**

To make the students know about:

- **➤ What are UPSC / MPSC Exam?**
- **▶** How to prepare for the UPSC / MPSC Exams?
- ➤ Information about the syllabus of UPSC / MPSC?
- Opportunities after qualifying UPSC / MPSC ?

#### **Guidance Workshop on UPSC / MPSC**

Introduction

Prof. Sachin R. Govardhane

**Inaugurator** 

Mr. Jayesh Wagh

**Chief-Speaker** 

Mr. Rahul Patil

**Chairperson** 

Prin. Dr. Rajendra R. Ahire

**Teacher Participants** 

12

**Student Participants** 

75

**Prof. Sachin R. Govardhane** presented the objectives of the webinar through his Introductory Speech and anchored the workshop. **Miss. Mayuri Sonwane extended vote of thanks** 

#### **INAUGURATION:**

The workshop was inaugurated by **Hon'ble Mr. Jayesh Wagh**, Assistant Commandant UPSC (AIR 49). He delivered his speech through a power point presentation. He has expressed his views regarding the organization of workshop on such introduction about the competitive exams.

#### **Guidance Workshop on UPSC / MPSC**

Mr. Rahul Patil
CHIEF SPEAKER

Mr. Rahul Patil, Co-Ordinator of the Unique Academy Pune, Branch Dhule, conducted the main session on Guidance Workshop on UPSC / MPSC.

#### **Guidance Workshop on UPSC / MPSC**

Prin. Dr. Rajendra R. Ahire Valediction:

**Prin. Dr. Rajendra R. Ahire,** expressed his views a Chairperson of the Workshop. Principal Dr. Ahire said students should give priority to studying for competitive exams.