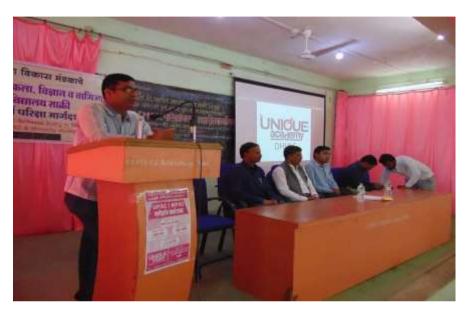

#### **INAUGURATION:**

The workshop was inaugurated by **Hon'ble Mr. Jayesh Wagh**, Assistant Commandant UPSC (AIR 49). He delivered his speech through a power point presentation. He has expressed his views regarding the organization of workshop on such introduction about the competitive exams.

#### **Guidance Workshop on UPSC / MPSC**

Mr. Rahul Patil
CHIEF SPEAKER

Mr. Rahul Patil, Co-Ordinator of the Unique Academy Pune, Branch Dhule, conducted the main session on Guidance Workshop on UPSC / MPSC.

## **GLIMPSES**

Prof. Sachin Govardhane anchored the session

Mr. Jayesh Wagh inaugurated the function by lightening a lamp

## **GLIMPSES**

Mr. Jayesh Wagh conducting Session

Mr: Rahul Patil Conducting Session