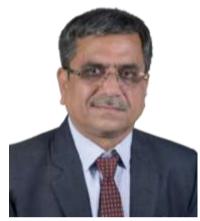

#### **Guidance Workshop on UPSC / MPSC**

Prin. Dr. Rajendra R. Ahire Valediction:

**Prin. Dr. Rajendra R. Ahire,** expressed his views a Chairperson of the Workshop. Principal Dr. Ahire said students should give priority to studying for competitive exams.