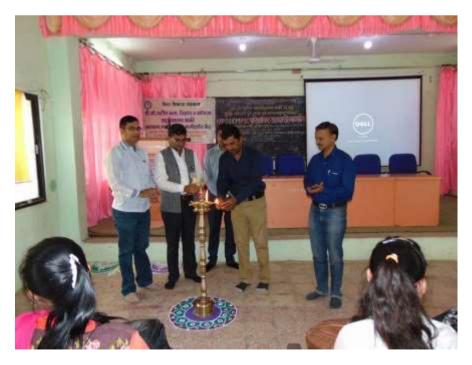

#### **INAUGURATION:**

The workshop was inaugurated by **Hon'ble Mr. Jayesh Wagh**, Assistant Commandant UPSC (AIR 49). He delivered his speech through a power point presentation. He has expressed his views regarding the organization of workshop on such introduction about the competitive exams.

## **GLIMPSES**

Prof. Sachin Govardhane anchored the session

Mr. Jayesh Wagh inaugurated the function by lightening a lamp