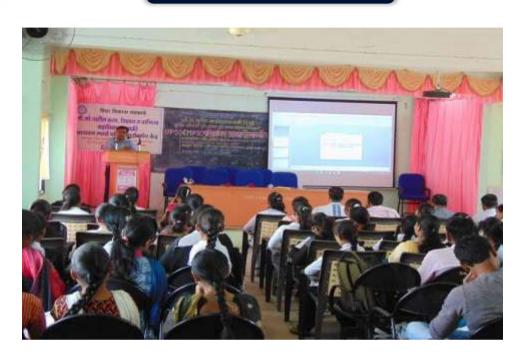

#### **INAUGURATION:**

The workshop was inaugurated by **Hon'ble Mr. Jayesh Wagh**, Assistant Commandant UPSC (AIR 49). He delivered his speech through a power point presentation. He has expressed his views regarding the organization of workshop on such introduction about the competitive exams.

## **GLIMPSES**

Prof. Sachin Govardhane anchored the session

Mr. Jayesh Wagh inaugurated the function by lightening a lamp