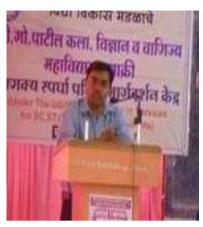

#### **Guidance Workshop on UPSC / MPSC**

Mr Jayesh Wagh

#### **INAUGURATION:**

The workshop was inaugurated by **Hon'ble Mr. Jayesh Wagh**, Assistant Commandant UPSC (AIR 49). He delivered his speech through a power point presentation. He has expressed his views regarding the organization of workshop on such introduction about the competitive exams.

He addressed that: make newspaper your friends, along with competition exam books. Make the habit of reading Daily Newspaper based on national, international and state level. This will be of great help in solving many questions in competitive examinations. He addressed, while inaugurating the workshop on competitions, examinations, guidance and workshops.