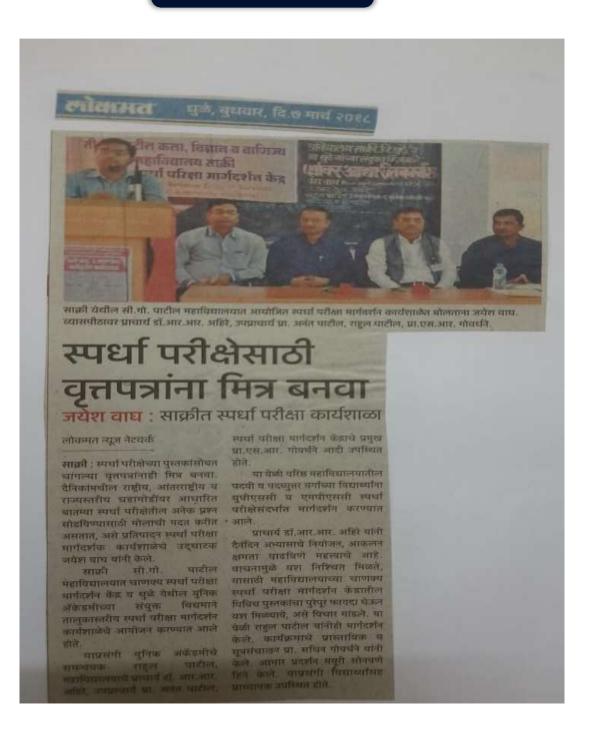

#### News

मार्गदर्शन कार्यशाळा झाली. त्या वेळी ते बोलत होते. या वेळी प्राचार्य डॉ. आर. आर. अहिरे, युनिक अकॅडमीचे समन्वयक राहुल पाटील, उपप्राचार्य अनंत पाटील, प्रा. एस. सी. सोनवणे, प्रा. लह पवार, प्रा. सचिन वाघ, प्रा. प्राधान्य देणे आवश्यक असल्याचे ते म्हणाले. या बेळी उपस्थित असलेल्या मान्यवरांनी भनोगत व्यवत केले. समन्वयक प्रा. एस. आर. गोवर्धने प्रास्ताविक व सूत्रसंचालन केले. मयूरी स्रोनवणे हिने आभार मानले.

### झटपट बातस्या

साक्री येथील पाटील महाविद्यालयात आज स्पर्धा परीक्षा तयारीवर कार्यशाळा

साक्री । येथील सी. गो. पाटील महाविद्यालयात उद्या मंगळवारी सकाळी दहा वाजता स्पर्धा परीक्षांची तयारी करणाऱ्या विद्यार्थ्यांसाठी कार्यशाळा होणार आहे. सी. गो. पाटील महाविद्यालय व द युनिक अकॅडमीच्या धुळे शाखेतर्फे ही कार्यशाळा होईल. महाविद्यालयाचे प्राचार्य डॉ. आर. आर. अहिरे अध्यक्षस्थानी असतील. असिस्टंट कमांडंट जयेश वाघ व युनिक अकॅडमीचे समन्वयक राहुल पाटील मार्गदर्शन करणार आहेत. स्पर्धा परीक्षेचा अभ्यास करणाऱ्या परीक्षार्थींनी उपस्थित राहावे, असे आवाहन समन्वयक प्रा. एस. आर. गोवर्धने यांनी केले आहे.