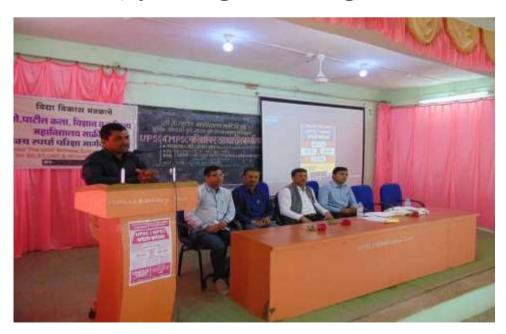

#### **Guidance Workshop on UPSC / MPSC**

Mr. Rahul Patil
CHIEF SPEAKER

Mr. Rahul Patil, Co-Ordinator of the Unique Academy Pune, Branch Dhule, conducted the main session on Guidance Workshop on UPSC / MPSC.

## **GLIMPSES**

Mr. Jayesh Wagh conducting Session

Mr: Rahul Patil Conducting Session