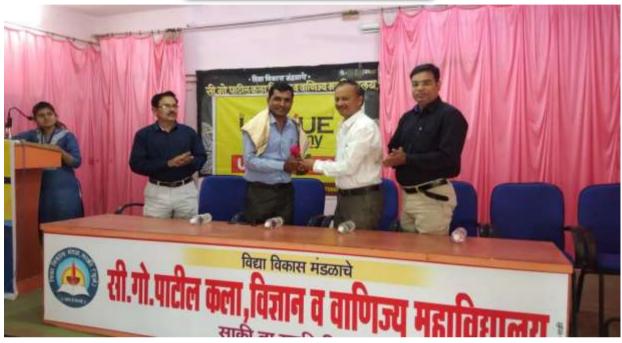

#### **GLIMPSES**

Miss. Nivedita Ramole Introduction to Workshop

Dr. Vijay Bachhao inaugurated the function by his Speech

Workshop on how to prepare for MPSC UPSC competitive exams while pursuing college education

#### **GLIMPSES**

Vice-Principal Dr. Anant Patil Facilitaed Mr. Rahul Patil.

Mr. Rahul Patil conducting a Session

Workshop on how to prepare for MPSC UPSC competitive exams while pursuing college education