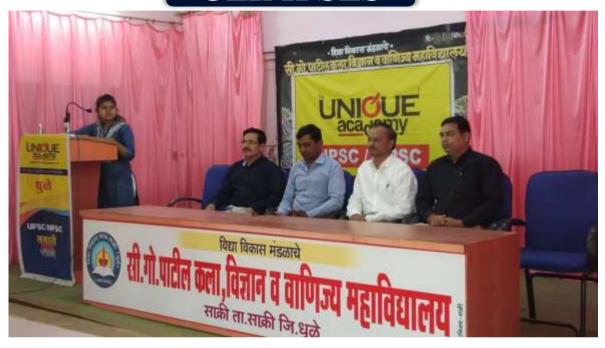

#### **GLIMPSES**

Miss. Nivedita Ramole Introduction to Workshop

Dr. Vijay Bachhao inaugurated the function by his Speech

Workshop on how to prepare for MPSC UPSC competitive exams while pursuing college education

#### **GLIMPSES**

Vice-Principal Dr. Anant Patil Facilitaed Mr. Rahul Patil.

Mr. Rahul Patil conducting a Session

Workshop on how to prepare for MPSC UPSC competitive exams while pursuing college education