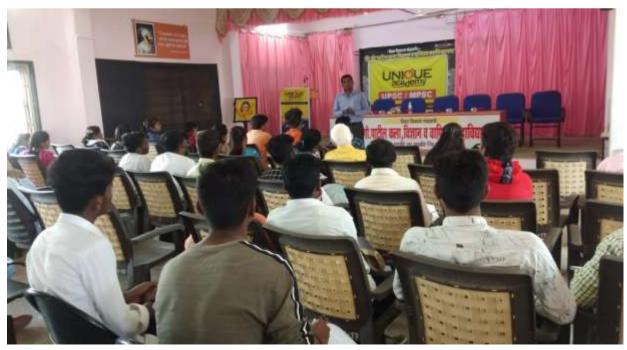

#### **GLIMPSES**

Miss. Nivedita Ramole Introduction to Workshop

Dr. Vijay Bachhao inaugurated the function by his Speech

Workshop on how to prepare for MPSC UPSC competitive exams while pursuing college education

#### **GLIMPSES**

Vice-Principal Dr. Anant Patil Facilitaed Mr. Rahul Patil.

Mr. Rahul Patil conducting a Session

Workshop on how to prepare for MPSC UPSC competitive exams while pursuing college education