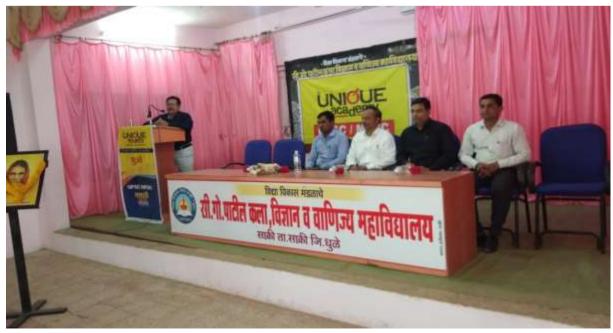

#### **GLIMPSES**

Miss. Nivedita Ramole Introduction to Workshop

Dr. Vijay Bachhao inaugurated the function by his Speech

Workshop on how to prepare for MPSC UPSC competitive exams while pursuing college education

#### **GLIMPSES**

Vice-Principal Dr. Anant Patil Facilitaed Mr. Rahul Patil.

Mr. Rahul Patil conducting a Session

Workshop on how to prepare for MPSC UPSC competitive exams while pursuing college education